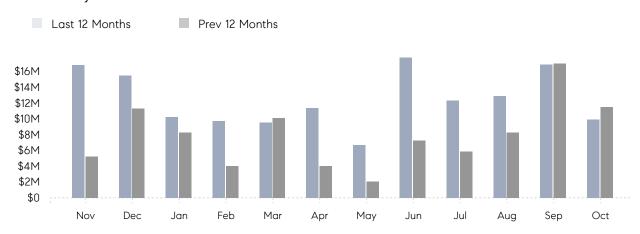

### Monthly Total Sales Volume

## **Property Statistics**

|               |               | Oct 2021    | Oct 2020     | % Change |   |
|---------------|---------------|-------------|--------------|----------|---|
| Single-Family | # OF SALES    | 15          | 22           | -31.8%   | - |
|               | SALES VOLUME  | \$9,905,500 | \$11,536,506 | -14.1%   |   |
|               | AVERAGE PRICE | \$660,367   | \$524,387    | 25.9%    |   |
|               | AVERAGE DOM   | 35          | 96           | -63.5%   |   |