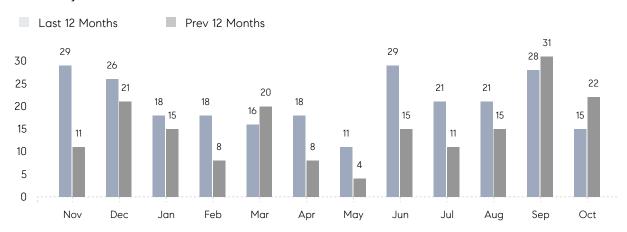

### Monthly Sales

## **Property Statistics**

|               |               | Oct 2021    | Oct 2020     | % Change |   |
|---------------|---------------|-------------|--------------|----------|---|
| Single-Family | # OF SALES    | 15          | 22           | -31.8%   | - |
|               | SALES VOLUME  | \$9,905,500 | \$11,536,506 | -14.1%   |   |
|               | AVERAGE PRICE | \$660,367   | \$524,387    | 25.9%    |   |
|               | AVERAGE DOM   | 35          | 96           | -63.5%   |   |