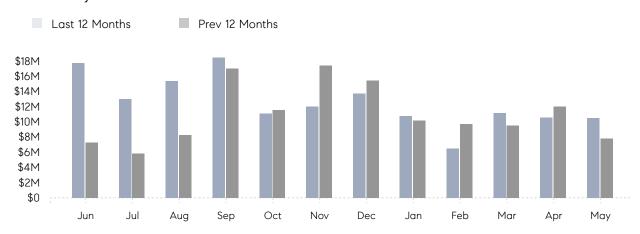

### Monthly Total Sales Volume

## **Property Statistics**

|               |               | May 2022     | May 2021    | % Change |  |
|---------------|---------------|--------------|-------------|----------|--|
| Single-Family | # OF SALES    | 16           | 13          | 23.1%    |  |
|               | SALES VOLUME  | \$10,523,227 | \$7,808,000 | 34.8%    |  |
|               | AVERAGE PRICE | \$657,702    | \$600,615   | 9.5%     |  |
|               | AVERAGE DOM   | 17           | 25          | -32.0%   |  |