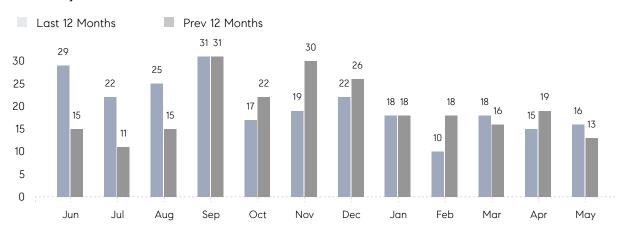

### Monthly Sales

## **Property Statistics**

|               |               | May 2022     | May 2021    | % Change |  |
|---------------|---------------|--------------|-------------|----------|--|
| Single-Family | # OF SALES    | 16           | 13          | 23.1%    |  |
|               | SALES VOLUME  | \$10,523,227 | \$7,808,000 | 34.8%    |  |
|               | AVERAGE PRICE | \$657,702    | \$600,615   | 9.5%     |  |
|               | AVERAGE DOM   | 17           | 25          | -32.0%   |  |