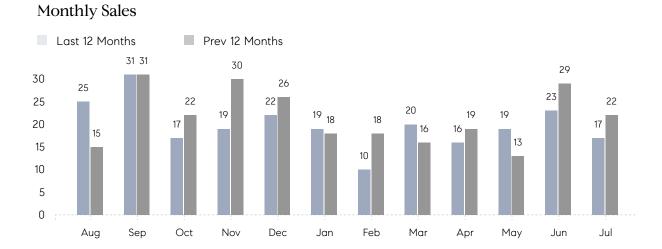

## **Property Statistics**

|               |               | Jul 2022     | Jul 2021     | % Change |
|---------------|---------------|--------------|--------------|----------|
| Single-Family | # OF SALES    | 17           | 22           | -22.7%   |
|               | SALES VOLUME  | \$11,302,100 | \$12,995,000 | -13.0%   |
|               | AVERAGE PRICE | \$664,829    | \$590,682    | 12.6%    |
|               | AVERAGE DOM   | 24           | 36           | -33.3%   |