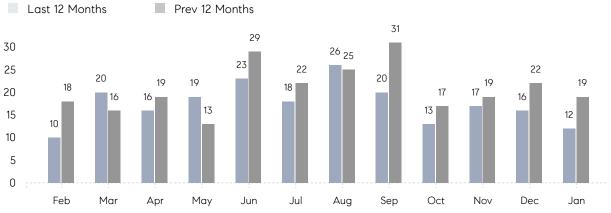

## **Property Statistics**

|               |               | Jan 2023    | Jan 2022     | % Change |
|---------------|---------------|-------------|--------------|----------|
| Single-Family | # OF SALES    | 12          | 19           | -36.8%   |
|               | SALES VOLUME  | \$7,022,000 | \$11,406,000 | -38.4%   |
|               | AVERAGE PRICE | \$585,167   | \$600,316    | -2.5%    |
|               | AVERAGE DOM   | 48          | 36           | 33.3%    |