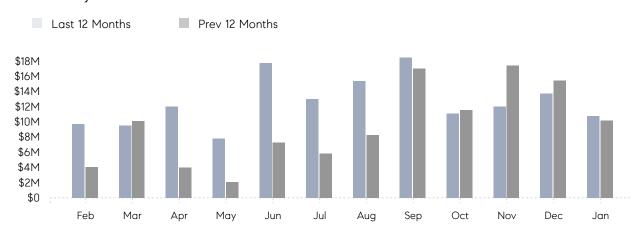

### Monthly Total Sales Volume

## **Property Statistics**

|               |               | Jan 2022     | Jan 2021     | % Change |  |
|---------------|---------------|--------------|--------------|----------|--|
| Single-Family | # OF SALES    | 18           | 18           | 0.0%     |  |
|               | SALES VOLUME  | \$10,781,000 | \$10,206,000 | 5.6%     |  |
|               | AVERAGE PRICE | \$598,944    | \$567,000    | 5.6%     |  |
|               | AVERAGE DOM   | 37           | 50           | -26.0%   |  |