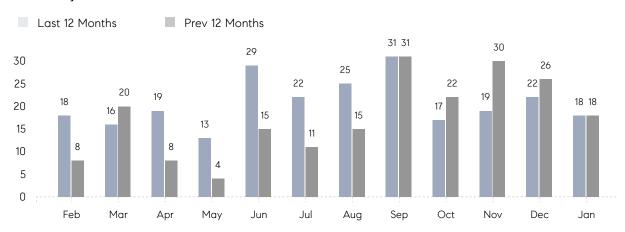

### Monthly Sales

## **Property Statistics**

|               |               | Jan 2022     | Jan 2021     | % Change |  |
|---------------|---------------|--------------|--------------|----------|--|
| Single-Family | # OF SALES    | 18           | 18           | 0.0%     |  |
|               | SALES VOLUME  | \$10,781,000 | \$10,206,000 | 5.6%     |  |
|               | AVERAGE PRICE | \$598,944    | \$567,000    | 5.6%     |  |
|               | AVERAGE DOM   | 37           | 50           | -26.0%   |  |