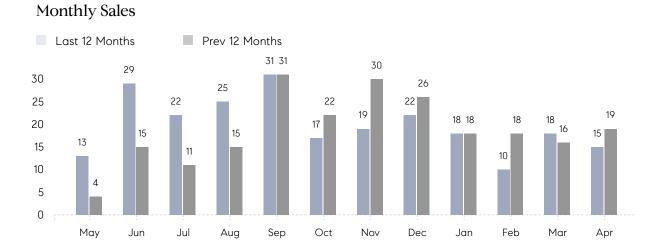

## **Property Statistics**

|               |               | Apr 2022     | Apr 2021     | % Change |
|---------------|---------------|--------------|--------------|----------|
| Single-Family | # OF SALES    | 15           | 19           | -21.1%   |
|               | SALES VOLUME  | \$10,586,000 | \$12,048,000 | -12.1%   |
|               | AVERAGE PRICE | \$705,733    | \$634,105    | 11.3%    |
|               | AVERAGE DOM   | 38           | 39           | -2.6%    |