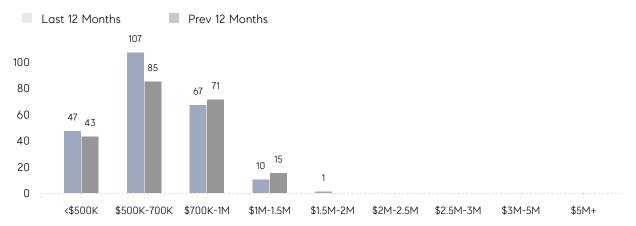

| % OF ASKING PRICE  | 103%      | 99%       |          |
|                | AVERAGE SOLD PRICE | \$665,636 | \$767,653 | -13%     |
|                | # OF CONTRACTS     | 6         | 8         | -25%     |
|                | NEW LISTINGS       | 3         | 8         | -62%     |
| Condo/Co-op/TH | AVERAGE DOM        | 41        | 27        | 52%      |
|                | % OF ASKING PRICE  | 100%      | 94%       |          |
|                | AVERAGE SOLD PRICE | \$513,417 | \$317,000 | 62%      |
|                | # OF CONTRACTS     | 1         | 0         | 0%       |
|                | NEW LISTINGS       | 0         | 1         | 0%       |
|                |                    |           |           |          |

# Berkeley Heights

#### DECEMBER 2021

#### Monthly Inventory





### Contracts By Price Range

### Listings By Price Range



Compass New Jersey Market Report

COMPASS

 $\sim$   $\sim$   $\sim$   $\sim$   $\sim$ / / / / / / / //// | | | | | / ------

Compass makes no representations or warranties, express or implied, with respect to future market conditions or prices of residential product at the time the subject property or any competitive property is complete and ready for occupancy or with respect to any report, study, finding, recommendation or other information provided by Compass herein. Moreover, no warranty, express or implied, is made or should be assumed regarding the accuracy, adequacy, completeness, legality, reliability, merchantability or fitness for a particular purpose of any information, in part or whole, contained herein. All materi