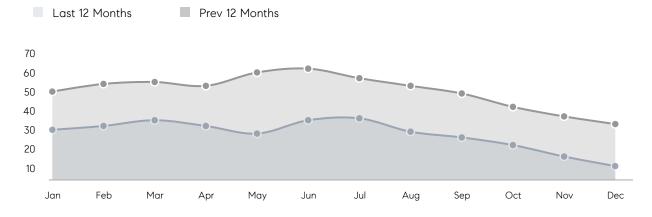

| % OF ASKING PRICE  | 103%      | 99%       |          |
|                | AVERAGE SOLD PRICE | \$665,636 | \$767,653 | -13%     |
|                | # OF CONTRACTS     | 6         | 8         | -25%     |
|                | NEW LISTINGS       | 3         | 8         | -62%     |
| Condo/Co-op/TH | AVERAGE DOM        | 41        | 27        | 52%      |
|                | % OF ASKING PRICE  | 100%      | 94%       |          |
|                | AVERAGE SOLD PRICE | \$513,417 | \$317,000 | 62%      |
|                | # OF CONTRACTS     | 1         | 0         | 0%       |
|                | NEW LISTINGS       | 0         | 1         | 0%       |
|                |                    |           |           |          |

# Berkeley Heights

#### DECEMBER 2021

#### Monthly Inventory





### Contracts By Price Range

### Listings By Price Range



Compass New Jersey Market Report

COMPASS

 $\sim$   $\sim$   $\sim$   $\sim$   $\sim$ / / / / / / / //// | | | | | / ------

Compass makes no representations or warranties, express or implied, with respect to future market conditions or prices of residential product at the time the subject property or any competitive property is complete and ready for occupancy or with respect to any report, study, finding, recommendation or other information provided by Compass herein. Moreover, no warranty, express or implied, is made or should be assumed regarding the accuracy, adequacy, completeness, legality, reliability, merchantability or fitness for a particular purpose of any information, in part or whole, contained herein. All mate