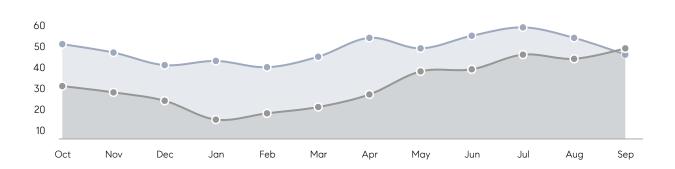

| % OF ASKING PRICE  | 100%      | 104%      |          |
|                | AVERAGE SOLD PRICE | \$572,423 | \$500,107 | 14%      |
|                | # OF CONTRACTS     | 15        | 19        | -21%     |
|                | NEW LISTINGS       | 10        | 23        | -57%     |
| Condo/Co-op/TH | AVERAGE DOM        | 16        | -         | -        |
|                | % OF ASKING PRICE  | 90%       | -         |          |
|                | AVERAGE SOLD PRICE | \$192,500 | -         | -        |
|                | # OF CONTRACTS     | 3         | 0         | 0%       |
|                | NEW LISTINGS       | 2         | 0         | 0%       |
|                |                    |           |           |          |

# Bergenfield

SEPTEMBER 2022

### Monthly Inventory





### Contracts By Price Range



### Listings By Price Range



# COMPASS



Compass makes no representations or warranties, express or implied, with respect to future market conditions or prices of residential product at the time the subject property or any competitive property is complete and ready for occupancy or with respect to any report, study, finding, recommendation or other information provided by Compass herein. Moreover, no warranty, express or implied, is made or should be assumed regarding the accuracy, adequacy, completeness, legality, reliability, merchantability or fitness for a particular purpose of any information, in part or whole, contained herein. All material is presented with the understanding that Compass shall not be deemed to provide legal, accounting or other p