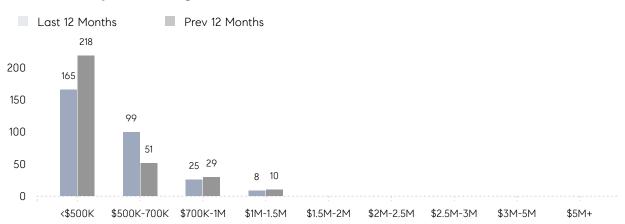

100%      | 104%      |          |
|                | AVERAGE SOLD PRICE | \$572,423 | \$500,107 | 14%      |
|                | # OF CONTRACTS     | 15        | 19        | -21%     |
|                | NEW LISTINGS       | 10        | 23        | -57%     |
| Condo/Co-op/TH | AVERAGE DOM        | 16        | -         | -        |
|                | % OF ASKING PRICE  | 90%       | -         |          |
|                | AVERAGE SOLD PRICE | \$192,500 | -         | -        |
|                | # OF CONTRACTS     | 3         | 0         | 0%       |
|                | NEW LISTINGS       | 2         | 0         | 0%       |
|                |                    |           |           |          |

# Bergenfield

SEPTEMBER 2022

### Monthly Inventory





### Contracts By Price Range



### Listings By Price Range



# COMPASS



Compass makes no representations or warranties, express or implied, with respect to future market conditions or prices of residential product at the time the subject property or any competitive property is complete and ready for occupancy or with respect to any report, study, finding, recommendation or other information provided by Compass herein. Moreover, no warranty, express or implied, is made or should be assumed regarding the accuracy, adequacy, completeness, legality, reliability, merchantability or fitness for a particular purpose of any information, in part or whole, contained herein. All material is presented with the understanding that Compass shall not be deemed to provide legal, accounting or other professional services. This is no