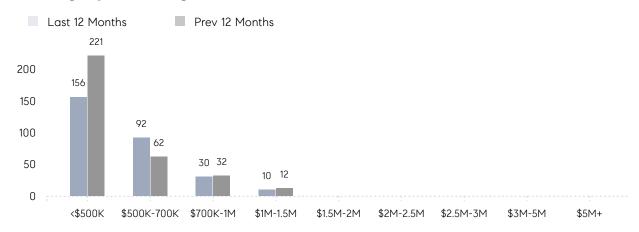

|
|                | AVERAGE SOLD PRICE | \$572,423 | \$500,107 | 14%      |
|                | # OF CONTRACTS     | 15        | 19        | -21%     |
|                | NEW LISTINGS       | 10        | 23        | -57%     |
| Condo/Co-op/TH | AVERAGE DOM        | 16        | -         | -        |
|                | % OF ASKING PRICE  | 90%       | -         |          |
|                | AVERAGE SOLD PRICE | \$192,500 | -         | -        |
|                | # OF CONTRACTS     | 3         | 0         | 0%       |
|                | NEW LISTINGS       | 2         | 0         | 0%       |
|                |                    |           |           |          |

# Bergenfield

SEPTEMBER 2022

### Monthly Inventory





### Contracts By Price Range



### Listings By Price Range



# COMPASS



Compass makes no representations or warranties, express or implied, with respect to future market conditions or prices of residential product at the time the subject property or any competitive property is complete and ready for occupancy or with respect to any report, study, finding, recommendation or other information provided by Compass herein. Moreover, no warranty, express or implied, is made or should be assumed regarding the accuracy, adequacy, completeness, legality, reliability, merchantability or fitness for a particular purpose of any information, in part or whole, contained herein. All material is presented with the understanding that Compass shall not be deemed to provide legal, accounting or other professional services. This is not intended to solicit the purch