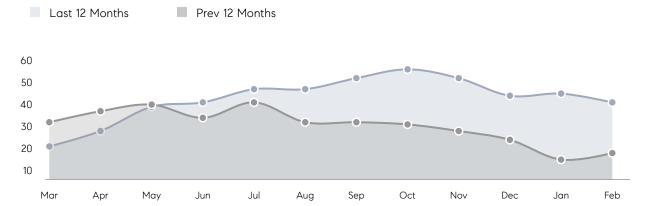

| % OF ASKING PRICE  | 102%      | 97%       |           |
|                | AVERAGE SOLD PRICE | \$556,618 | \$543,565 | 2%        |
|                | # OF CONTRACTS     | 23        | 23        | 0%        |
|                | NEW LISTINGS       | 26        | 23        | 13%       |
| Condo/Co-op/TH | AVERAGE DOM        | 18        | 29        | -38%      |
|                | % OF ASKING PRICE  | 103%      | 94%       |           |
|                | AVERAGE SOLD PRICE | \$233,333 | \$207,500 | 12%       |
|                | # OF CONTRACTS     | 2         | 0         | 0%        |
|                | NEW LISTINGS       | 3         | 2         | 50%       |
|                |                    |           |           |           |

# Bergenfield

MARCH 2022

### Monthly Inventory



### Contracts By Price Range



### Listings By Price Range



# COMPASS



Compass makes no representations or warranties, express or implied, with respect to future market conditions or prices of residential product at the time the subject property or any competitive property is complete and ready for occupancy or with respect to any report, study, finding, recommendation or other information provided by Compass herein. Moreover, no warranty, express or implied, is made or should be assumed regarding the accuracy, adequacy, completeness, legality, reliability, merchantability or fitness for a particular purpose of any information, in part or whole, contained herein. All material is presented with the understanding that Compass shall not be deemed to provide legal, accounting or other p