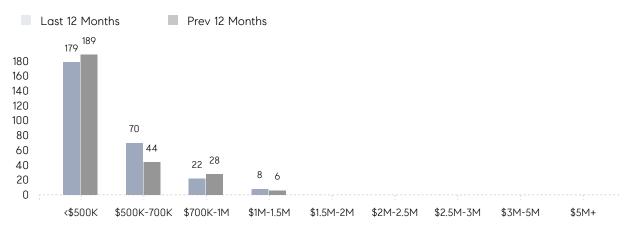

%      | 97%       |           |
|                | AVERAGE SOLD PRICE | \$556,618 | \$543,565 | 2%        |
|                | # OF CONTRACTS     | 23        | 23        | 0%        |
|                | NEW LISTINGS       | 26        | 23        | 13%       |
| Condo/Co-op/TH | AVERAGE DOM        | 18        | 29        | -38%      |
|                | % OF ASKING PRICE  | 103%      | 94%       |           |
|                | AVERAGE SOLD PRICE | \$233,333 | \$207,500 | 12%       |
|                | # OF CONTRACTS     | 2         | 0         | 0%        |
|                | NEW LISTINGS       | 3         | 2         | 50%       |
|                |                    |           |           |           |

# Bergenfield

MARCH 2022

### Monthly Inventory



### Contracts By Price Range



### Listings By Price Range



# COMPASS



Compass makes no representations or warranties, express or implied, with respect to future market conditions or prices of residential product at the time the subject property or any competitive property is complete and ready for occupancy or with respect to any report, study, finding, recommendation or other information provided by Compass herein. Moreover, no warranty, express or implied, is made or should be assumed regarding the accuracy, adequacy, completeness, legality, reliability, merchantability or fitness for a particular purpose of any information, in part or whole, contained herein. All material is presented with the understanding that Compass shall not be deemed to provide legal, accounting or other professional services. This is no