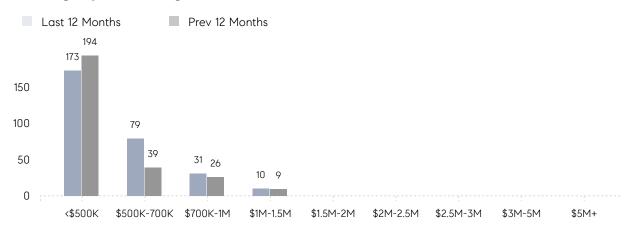

|
|                | AVERAGE SOLD PRICE | \$556,618 | \$543,565 | 2%        |
|                | # OF CONTRACTS     | 23        | 23        | 0%        |
|                | NEW LISTINGS       | 26        | 23        | 13%       |
| Condo/Co-op/TH | AVERAGE DOM        | 18        | 29        | -38%      |
|                | % OF ASKING PRICE  | 103%      | 94%       |           |
|                | AVERAGE SOLD PRICE | \$233,333 | \$207,500 | 12%       |
|                | # OF CONTRACTS     | 2         | 0         | 0%        |
|                | NEW LISTINGS       | 3         | 2         | 50%       |
|                |                    |           |           |           |

# Bergenfield

MARCH 2022

### Monthly Inventory



### Contracts By Price Range



### Listings By Price Range



# COMPASS



Compass makes no representations or warranties, express or implied, with respect to future market conditions or prices of residential product at the time the subject property or any competitive property is complete and ready for occupancy or with respect to any report, study, finding, recommendation or other information provided by Compass herein. Moreover, no warranty, express or implied, is made or should be assumed regarding the accuracy, adequacy, completeness, legality, reliability, merchantability or fitness for a particular purpose of any information, in part or whole, contained herein. All material is presented with the understanding that Compass shall not be deemed to provide legal, accounting or other professional services. This is not intended to solicit the purch