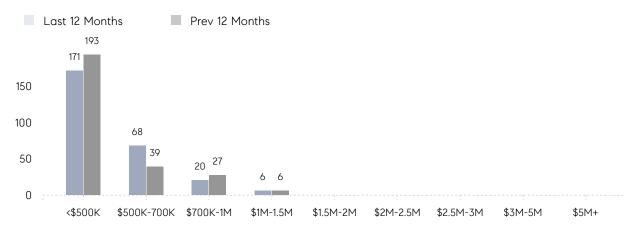

|
|                | AVERAGE SOLD PRICE | \$594,682 | \$515,947 | 15%      |
|                | # OF CONTRACTS     | 13        | 20        | -35%     |
|                | NEW LISTINGS       | 11        | 15        | -27%     |
| Condo/Co-op/TH | AVERAGE DOM        | -         | -         | -        |
|                | % OF ASKING PRICE  | -         | -         |          |
|                | AVERAGE SOLD PRICE | -         | -         | -        |
|                | # OF CONTRACTS     | 0         | 2         | 0%       |
|                | NEW LISTINGS       | 1         | 0         | 0%       |
|                |                    |           |           |          |

Jan 2022

Jan 2021

% Change

# Bergenfield

JANUARY 2022

### Monthly Inventory



### Contracts By Price Range



### Listings By Price Range



# COMPASS



Compass makes no representations or warranties, express or implied, with respect to future market conditions or prices of residential product at the time the subject property or any competitive property is complete and ready for occupancy or with respect to any report, study, finding, recommendation or other information provided by Compass herein. Moreover, no warranty, express or implied, is made or should be assumed regarding the accuracy, adequacy, completeness, legality, reliability, merchantability or fitness for a particular purpose of any information, in part or whole, contained herein. All material is presented with the understanding that Compass shall not be deemed to provide legal, accounting or other professional services. This is no