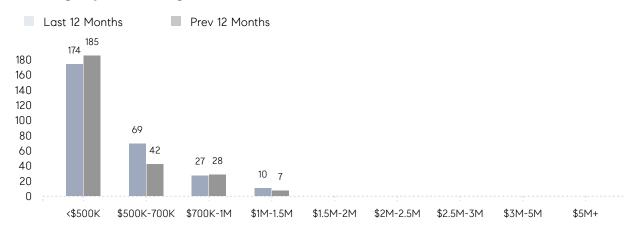

ERAGE SOLD PRICE | \$594,682 | \$515,947 | 15%      |
|                | # OF CONTRACTS     | 13        | 20        | -35%     |
|                | NEW LISTINGS       | 11        | 15        | -27%     |
| Condo/Co-op/TH | AVERAGE DOM        | -         | -         | -        |
|                | % OF ASKING PRICE  | -         | -         |          |
|                | AVERAGE SOLD PRICE | -         | -         | -        |
|                | # OF CONTRACTS     | 0         | 2         | 0%       |
|                | NEW LISTINGS       | 1         | 0         | 0%       |
|                |                    |           |           |          |

Jan 2022

Jan 2021

% Change

# Bergenfield

JANUARY 2022

### Monthly Inventory



### Contracts By Price Range



### Listings By Price Range



# COMPASS



Compass makes no representations or warranties, express or implied, with respect to future market conditions or prices of residential product at the time the subject property or any competitive property is complete and ready for occupancy or with respect to any report, study, finding, recommendation or other information provided by Compass herein. Moreover, no warranty, express or implied, is made or should be assumed regarding the accuracy, adequacy, completeness, legality, reliability, merchantability or fitness for a particular purpose of any information, in part or whole, contained herein. All material is presented with the understanding that Compass shall not be deemed to provide legal, accounting or other professional services. This is not intended to solicit the purch