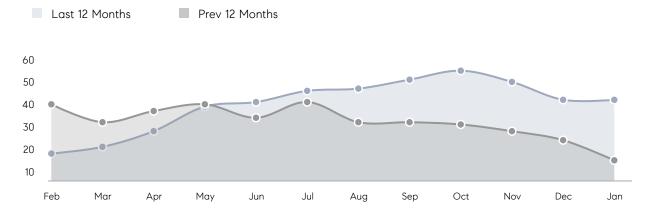

ICE  | 101%      | 100%      |          |
|                | AVERAGE SOLD PRICE | \$594,682 | \$515,947 | 15%      |
|                | # OF CONTRACTS     | 13        | 20        | -35%     |
|                | NEW LISTINGS       | 11        | 15        | -27%     |
| Condo/Co-op/TH | AVERAGE DOM        | -         | -         | -        |
|                | % OF ASKING PRICE  | -         | -         |          |
|                | AVERAGE SOLD PRICE | -         | -         | -        |
|                | # OF CONTRACTS     | 0         | 2         | 0%       |
|                | NEW LISTINGS       | 1         | 0         | 0%       |
|                |                    |           |           |          |

Jan 2022

Jan 2021

% Change

# Bergenfield

JANUARY 2022

### Monthly Inventory



### Contracts By Price Range



### Listings By Price Range



# COMPASS



Compass makes no representations or warranties, express or implied, with respect to future market conditions or prices of residential product at the time the subject property or any competitive property is complete and ready for occupancy or with respect to any report, study, finding, recommendation or other information provided by Compass herein. Moreover, no warranty, express or implied, is made or should be assumed regarding the accuracy, adequacy, completeness, legality, reliability, merchantability or fitness for a particular purpose of any information, in part or whole, contained herein. All material is presented with the understanding that Compass shall not be deemed to provide legal, accounting or other p