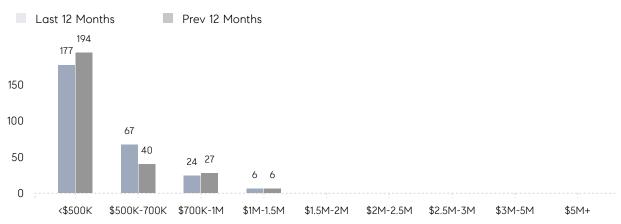

| % OF ASKING PRICE  | 98%       | 101%      |          |
|                | AVERAGE SOLD PRICE | \$492,455 | \$427,117 | 15%      |
|                | # OF CONTRACTS     | 25        | 17        | 47%      |
|                | NEW LISTINGS       | 12        | 11        | 9%       |
| Condo/Co-op/TH | AVERAGE DOM        | -         | 21        | -        |
|                | % OF ASKING PRICE  | -         | 100%      |          |
|                | AVERAGE SOLD PRICE | -         | \$208,800 | -        |
|                | # OF CONTRACTS     | 0         | 0         | 0%       |
|                | NEW LISTINGS       | 0         | 2         | 0%       |
|                |                    |           |           |          |

# Bergenfield

#### DECEMBER 2021

#### Monthly Inventory





### Contracts By Price Range

### Listings By Price Range



COMPASS

 $\sim$   $\sim$   $\sim$   $\sim$   $\sim$ / / / / / / / //// | | | | | / ------

Compass makes no representations or warranties, express or implied, with respect to future market conditions or prices of residential product at the time the subject property or any competitive property is complete and ready for occupancy or with respect to any report, study, finding, recommendation or other information provided by Compass herein. Moreover, no warranty, express or implied, is made or should be assumed regarding the accuracy, adequacy, completeness, legality, reliability, merchantability or fitness for a particular purpose of any information, in part or whole, contained herein. All material is presented with the understan