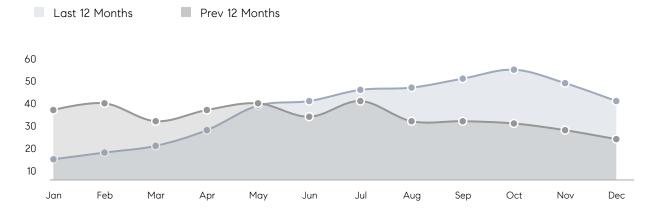

| % OF ASKING PRICE  | 98%       | 101%      |          |
|                | AVERAGE SOLD PRICE | \$492,455 | \$427,117 | 15%      |
|                | # OF CONTRACTS     | 25        | 17        | 47%      |
|                | NEW LISTINGS       | 12        | 11        | 9%       |
| Condo/Co-op/TH | AVERAGE DOM        | -         | 21        | -        |
|                | % OF ASKING PRICE  | -         | 100%      |          |
|                | AVERAGE SOLD PRICE | -         | \$208,800 | -        |
|                | # OF CONTRACTS     | 0         | 0         | 0%       |
|                | NEW LISTINGS       | 0         | 2         | 0%       |
|                |                    |           |           |          |

# Bergenfield

#### DECEMBER 2021

#### Monthly Inventory





### Contracts By Price Range

### Listings By Price Range



COMPASS

 $\sim$   $\sim$   $\sim$   $\sim$   $\sim$ / / / / / / / //// | | | | | / ------

Compass makes no representations or warranties, express or implied, with respect to future market conditions or prices of residential product at the time the subject property or any competitive property is complete and ready for occupancy or with respect to any report, study, finding, recommendation or other information provided by Compass herein. Moreover, no warranty, express or implied, is made or should be assumed regarding the accuracy, adequacy, completeness, legality, reliability, merchantability or fitness for a particular purpose of any information, in part or whole, contained herein. All material is presented with the underst