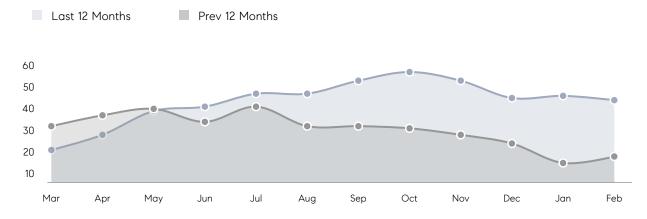

| 41        | -20%     |
|                | % OF ASKING PRICE  | 105%      | 105%      |          |
|                | AVERAGE SOLD PRICE | \$579,472 | \$529,794 | 9%       |
|                | # OF CONTRACTS     | 22        | 21        | 5%       |
|                | NEW LISTINGS       | 30        | 24        | 25%      |
| Condo/Co-op/TH | AVERAGE DOM        | 7         | -         | -        |
|                | % OF ASKING PRICE  | 102%      | -         |          |
|                | AVERAGE SOLD PRICE | \$200,000 | -         | -        |
|                | # OF CONTRACTS     | 1         | 2         | -50%     |
|                | NEW LISTINGS       | 0         | 3         | 0%       |

Compass New Jersey Monthly Market Insights

# Bergenfield

APRIL 2022

#### Monthly Inventory





#### Contracts By Price Range

#### Listings By Price Range



COMPASS

 $\sim$   $\sim$   $\sim$   $\sim$   $\sim$ / / / / / / / //// | | | | | / ------

Compass makes no representations or warranties, express or implied, with respect to future market conditions or prices of residential product at the time the subject property or any competitive property is complete and ready for occupancy or with respect to any report, study, finding, recommendation or other information provided by Compass herein. Moreover, no warranty, express or implied, is made or should be assumed regarding the accuracy, adequacy, completeness, legality, reliability, merchantability or fitness for a particular purpose of any information, in part or whole, contained herein. All material is presented with the under