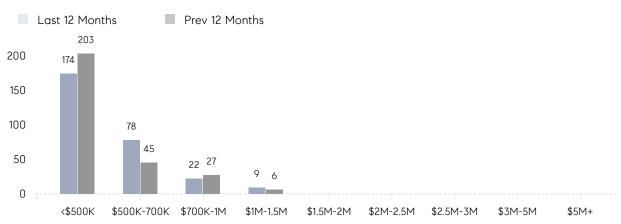

| 41        | -20%     |
|                | % OF ASKING PRICE  | 105%      | 105%      |          |
|                | AVERAGE SOLD PRICE | \$579,472 | \$529,794 | 9%       |
|                | # OF CONTRACTS     | 22        | 21        | 5%       |
|                | NEW LISTINGS       | 30        | 24        | 25%      |
| Condo/Co-op/TH | AVERAGE DOM        | 7         | -         | -        |
|                | % OF ASKING PRICE  | 102%      | -         |          |
|                | AVERAGE SOLD PRICE | \$200,000 | -         | -        |
|                | # OF CONTRACTS     | 1         | 2         | -50%     |
|                | NEW LISTINGS       | 0         | 3         | 0%       |

Compass New Jersey Monthly Market Insights

# Bergenfield

APRIL 2022

#### Monthly Inventory





#### Contracts By Price Range

#### Listings By Price Range



COMPASS

 $\sim$   $\sim$   $\sim$   $\sim$   $\sim$ / / / / / / / //// | | | | | / ------

Compass makes no representations or warranties, express or implied, with respect to future market conditions or prices of residential product at the time the subject property or any competitive property is complete and ready for occupancy or with respect to any report, study, finding, recommendation or other information provided by Compass herein. Moreover, no warranty, express or implied, is made or should be assumed regarding the accuracy, adequacy, completeness, legality, reliability, merchantability or fitness for a particular purpose of any information, in part or whole, contained herein. All material is presented with the underst