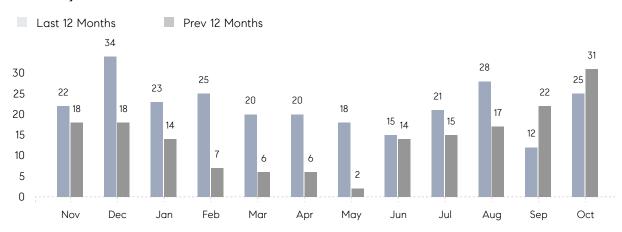

### Monthly Sales

### **Property Statistics**

|               |               | Oct 2021     | Oct 2020     | % Change |   |
|---------------|---------------|--------------|--------------|----------|---|
| Single-Family | # OF SALES    | 25           | 31           | -19.4%   | _ |
|               | SALES VOLUME  | \$17,710,250 | \$20,105,000 | -11.9%   |   |
|               | AVERAGE PRICE | \$708,410    | \$648,548    | 9.2%     |   |
|               | AVERAGE DOM   | 33           | 105          | -68.6%   |   |