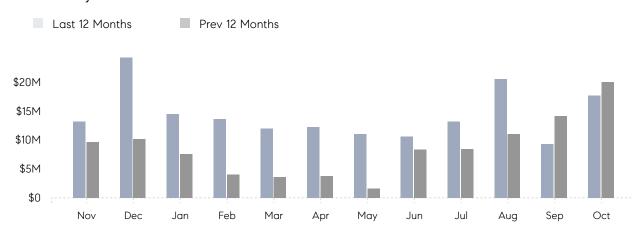

### Monthly Total Sales Volume

### **Property Statistics**

|               |               | Oct 2021     | Oct 2020     | % Change |   |
|---------------|---------------|--------------|--------------|----------|---|
| Single-Family | # OF SALES    | 25           | 31           | -19.4%   | _ |
|               | SALES VOLUME  | \$17,710,250 | \$20,105,000 | -11.9%   |   |
|               | AVERAGE PRICE | \$708,410    | \$648,548    | 9.2%     |   |
|               | AVERAGE DOM   | 33           | 105          | -68.6%   |   |