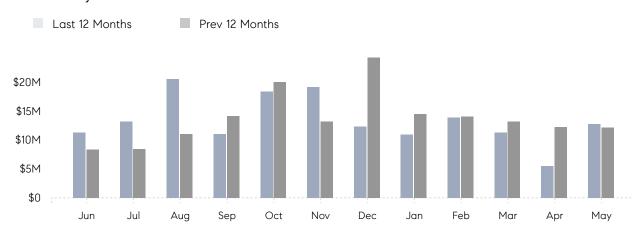

May 2022

# Bellmore Market Insights

## Bellmore

NASSAU, MAY 2022

### **Property Statistics**

|               |               | May 2022     | May 2021     | % Change |  |
|---------------|---------------|--------------|--------------|----------|--|
| Single-Family | # OF SALES    | 17           | 20           | -15.0%   |  |
|               | SALES VOLUME  | \$12,753,550 | \$12,147,500 | 5.0%     |  |
|               | AVERAGE PRICE | \$750,209    | \$607,375    | 23.5%    |  |
|               | AVERAGE DOM   | 49           | 62           | -21.0%   |  |

### Monthly Sales



### Monthly Total Sales Volume



# COMPASS



Compass makes no representations or warranties, express or implied, with respect to future market conditions or prices of residential product at the time the subject property or any competitive property is complete and ready for occupancy or with respect to any report, study, finding, recommendation or other information provided by Compass herein. Moreover, no warranty, express or implied, is made or should be assumed regarding the accuracy, adequacy, completeness, legality, reliability, merchantability or fitness for a particular purpose of any information, in part or whole, contained herein. All material is presented with the understanding that Compass shall not be deemed to provide legal, accounting or other professional services. This is not intended to solicit the purch