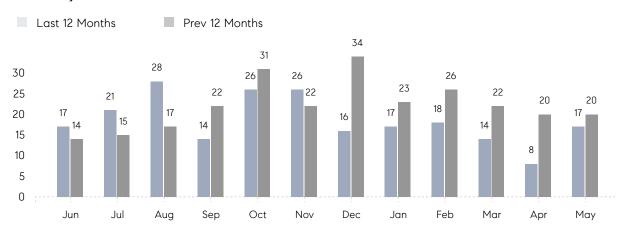

May 2022

# Bellmore Market Insights

## Bellmore

NASSAU, MAY 2022

### **Property Statistics**

|               |               | May 2022     | May 2021     | % Change |  |
|---------------|---------------|--------------|--------------|----------|--|
| Single-Family | # OF SALES    | 17           | 20           | -15.0%   |  |
|               | SALES VOLUME  | \$12,753,550 | \$12,147,500 | 5.0%     |  |
|               | AVERAGE PRICE | \$750,209    | \$607,375    | 23.5%    |  |
|               | AVERAGE DOM   | 49           | 62           | -21.0%   |  |

### Monthly Sales



### Monthly Total Sales Volume



# COMPASS



Compass makes no representations or warranties, express or implied, with respect to future market conditions or prices of residential product at the time the subject property or any competitive property is complete and ready for occupancy or with respect to any report, study, finding, recommendation or other information provided by Compass herein. Moreover, no warranty, express or implied, is made or should be assumed regarding the accuracy, adequacy, completeness, legality, reliability, merchantability or fitness for a particular purpose of any information, in part or whole, contained herein. All material is presented with the understanding that Compass shall not be deemed to provide legal, accounting or other professional services. This is