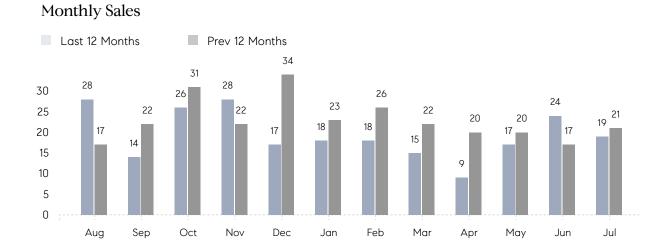

## **Property Statistics**

|               |               | Jul 2022     | Jul 2021     | % Change |
|---------------|---------------|--------------|--------------|----------|
| Single-Family | # OF SALES    | 19           | 21           | -9.5%    |
|               | SALES VOLUME  | \$14,486,000 | \$13,242,900 | 9.4%     |
|               | AVERAGE PRICE | \$762,421    | \$630,614    | 20.9%    |
|               | AVERAGE DOM   | 27           | 31           | -12.9%   |