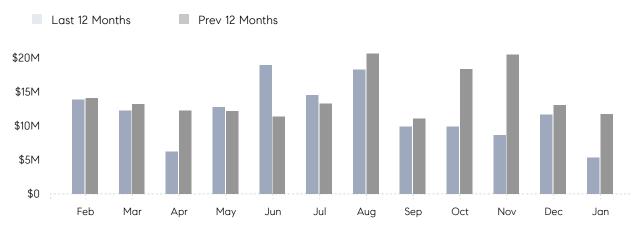

January 2023

# Bellmore Market Insights

## Bellmore

NASSAU, JANUARY 2023

### **Property Statistics**

|               |               | Jan 2023    | Jan 2022     | % Change |  |
|---------------|---------------|-------------|--------------|----------|--|
| Single-Family | # OF SALES    | 9           | 18           | -50.0%   |  |
|               | SALES VOLUME  | \$5,366,500 | \$11,700,200 | -54.1%   |  |
|               | AVERAGE PRICE | \$596,278   | \$650,011    | -8.3%    |  |
|               | AVERAGE DOM   | 59          | 46           | 28.3%    |  |

### Monthly Sales



### Monthly Total Sales Volume



# COMPASS



Compass makes no representations or warranties, express or implied, with respect to future market conditions or prices of residential product at the time the subject property or any competitive property is complete and ready for occupancy or with respect to any report, study, finding, recommendation or other information provided by Compass herein. Moreover, no warranty, express or implied, is made or should be assumed regarding the accuracy, adequacy, completeness, legality, reliability, merchantability or fitness for a particular purpose of any information, in part or whole, contained herein. All material is presented with the understanding that Compass shall not be deemed to provide legal, accounting or other professional services. This is not intended to solicit the purch