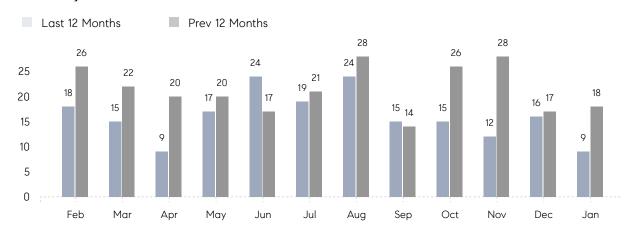

January 2023

# Bellmore Market Insights

## Bellmore

NASSAU, JANUARY 2023

### **Property Statistics**

|               |               | Jan 2023    | Jan 2022     | % Change |  |
|---------------|---------------|-------------|--------------|----------|--|
| Single-Family | # OF SALES    | 9           | 18           | -50.0%   |  |
|               | SALES VOLUME  | \$5,366,500 | \$11,700,200 | -54.1%   |  |
|               | AVERAGE PRICE | \$596,278   | \$650,011    | -8.3%    |  |
|               | AVERAGE DOM   | 59          | 46           | 28.3%    |  |

### Monthly Sales



### Monthly Total Sales Volume



# COMPASS



Compass makes no representations or warranties, express or implied, with respect to future market conditions or prices of residential product at the time the subject property or any competitive property is complete and ready for occupancy or with respect to any report, study, finding, recommendation or other information provided by Compass herein. Moreover, no warranty, express or implied, is made or should be assumed regarding the accuracy, adequacy, completeness, legality, reliability, merchantability or fitness for a particular purpose of any information, in part or whole, contained herein. All material is presented with the understanding that Compass shall not be deemed to provide legal, accounting or other professional services. This is