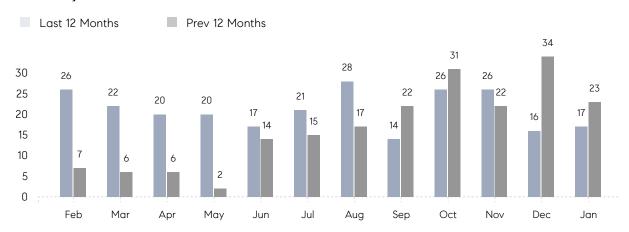

### Monthly Sales

### **Property Statistics**

|               |               | Jan 2022     | Jan 2021     | % Change |   |
|---------------|---------------|--------------|--------------|----------|---|
| Single-Family | # OF SALES    | 17           | 23           | -26.1%   | _ |
|               | SALES VOLUME  | \$10,970,200 | \$14,482,500 | -24.3%   |   |
|               | AVERAGE PRICE | \$645,306    | \$629,674    | 2.5%     |   |
|               | AVERAGE DOM   | 43           | 38           | 13.2%    |   |