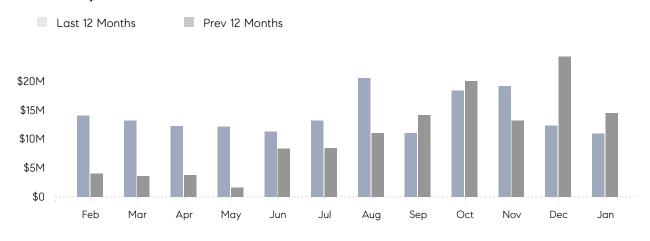

### Monthly Total Sales Volume

### **Property Statistics**

|               |               | Jan 2022     | Jan 2021     | % Change |   |
|---------------|---------------|--------------|--------------|----------|---|
| Single-Family | # OF SALES    | 17           | 23           | -26.1%   | _ |
|               | SALES VOLUME  | \$10,970,200 | \$14,482,500 | -24.3%   |   |
|               | AVERAGE PRICE | \$645,306    | \$629,674    | 2.5%     |   |
|               | AVERAGE DOM   | 43           | 38           | 13.2%    |   |