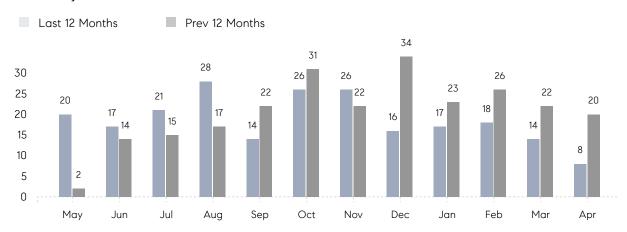

### Monthly Sales

### **Property Statistics**

|               |               | Apr 2022    | Apr 2021     | % Change |
|---------------|---------------|-------------|--------------|----------|
| Single-Family | # OF SALES    | 8           | 20           | -60.0%   |
|               | SALES VOLUME  | \$5,463,990 | \$12,274,766 | -55.5%   |
|               | AVERAGE PRICE | \$682,999   | \$613,738    | 11.3%    |
|               | AVERAGE DOM   | 17          | 68           | -75.0%   |