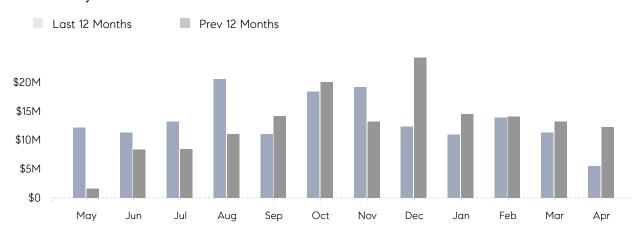

### Monthly Total Sales Volume

### **Property Statistics**

|               |               | Apr 2022    | Apr 2021     | % Change |
|---------------|---------------|-------------|--------------|----------|
| Single-Family | # OF SALES    | 8           | 20           | -60.0%   |
|               | SALES VOLUME  | \$5,463,990 | \$12,274,766 | -55.5%   |
|               | AVERAGE PRICE | \$682,999   | \$613,738    | 11.3%    |
|               | AVERAGE DOM   | 17          | 68           | -75.0%   |