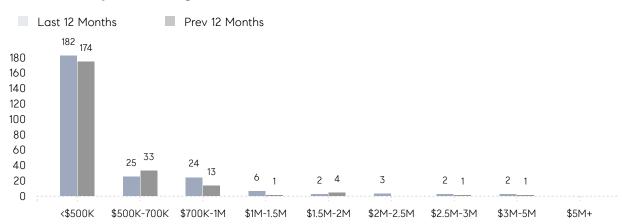

| % OF ASKING PRICE  | 98%       | 96%       |          |
|                | AVERAGE SOLD PRICE | \$634,375 | \$607,000 | 5%       |
|                | # OF CONTRACTS     | 2         | 1         | 100%     |
|                | NEW LISTINGS       | 1         | 3         | -67%     |
| Condo/Co-op/TH | AVERAGE DOM        | 24        | 43        | -44%     |
|                | % OF ASKING PRICE  | 100%      | 98%       |          |
|                | AVERAGE SOLD PRICE | \$366,200 | \$359,450 | 2%       |
|                | # OF CONTRACTS     | 9         | 16        | -44%     |
|                | NEW LISTINGS       | 5         | 14        | -64%     |

# Compass New Jersey Market Report

## Bedminster

### DECEMBER 2021

### Monthly Inventory





### Contracts By Price Range



### Listings By Price Range



# COMPASS



Compass makes no representations or warranties, express or implied, with respect to future market conditions or prices of residential product at the time the subject property or any competitive property is complete and ready for occupancy or with respect to any report, study, finding, recommendation or other information provided by Compass herein. Moreover, no warranty, express or implied, is made or should be assumed regarding the accuracy, adequacy, completeness, legality, reliability, merchantability or fitness for a particular purpose of any information, in part or whole, contained herein. All material is presented with the understanding that Compass shall not be deemed to provide legal, accounting or other professional services. This is no