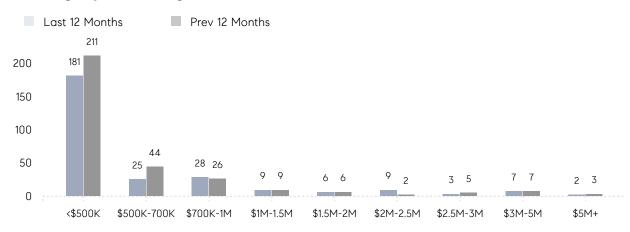

CE  | 98%       | 96%       |          |
|                | AVERAGE SOLD PRICE | \$634,375 | \$607,000 | 5%       |
|                | # OF CONTRACTS     | 2         | 1         | 100%     |
|                | NEW LISTINGS       | 1         | 3         | -67%     |
| Condo/Co-op/TH | AVERAGE DOM        | 24        | 43        | -44%     |
|                | % OF ASKING PRICE  | 100%      | 98%       |          |
|                | AVERAGE SOLD PRICE | \$366,200 | \$359,450 | 2%       |
|                | # OF CONTRACTS     | 9         | 16        | -44%     |
|                | NEW LISTINGS       | 5         | 14        | -64%     |

# Compass New Jersey Market Report

## Bedminster

### DECEMBER 2021

### Monthly Inventory





### Contracts By Price Range



### Listings By Price Range



# COMPASS



Compass makes no representations or warranties, express or implied, with respect to future market conditions or prices of residential product at the time the subject property or any competitive property is complete and ready for occupancy or with respect to any report, study, finding, recommendation or other information provided by Compass herein. Moreover, no warranty, express or implied, is made or should be assumed regarding the accuracy, adequacy, completeness, legality, reliability, merchantability or fitness for a particular purpose of any information, in part or whole, contained herein. All material is presented with the understanding that Compass shall not be deemed to provide legal, accounting or other professional services. This is not intended to solicit the purch