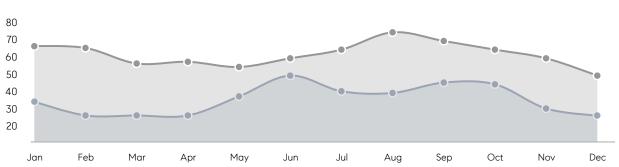

| 40        | 28%      |
|                | % OF ASKING PRICE  | 98%       | 96%       |          |
|                | AVERAGE SOLD PRICE | \$634,375 | \$607,000 | 5%       |
|                | # OF CONTRACTS     | 2         | 1         | 100%     |
|                | NEW LISTINGS       | 1         | 3         | -67%     |
| Condo/Co-op/TH | AVERAGE DOM        | 24        | 43        | -44%     |
|                | % OF ASKING PRICE  | 100%      | 98%       |          |
|                | AVERAGE SOLD PRICE | \$366,200 | \$359,450 | 2%       |
|                | # OF CONTRACTS     | 9         | 16        | -44%     |
|                | NEW LISTINGS       | 5         | 14        | -64%     |

# Compass New Jersey Market Report

## Bedminster

### DECEMBER 2021

### Monthly Inventory





### Contracts By Price Range



### Listings By Price Range



# COMPASS



Compass makes no representations or warranties, express or implied, with respect to future market conditions or prices of residential product at the time the subject property or any competitive property is complete and ready for occupancy or with respect to any report, study, finding, recommendation or other information provided by Compass herein. Moreover, no warranty, express or implied, is made or should be assumed regarding the accuracy, adequacy, completeness, legality, reliability, merchantability or fitness for a particular purpose of any information, in part or whole, contained herein. All material is presented with the understanding that Compass shall not be deemed to provide legal, accounting or other p