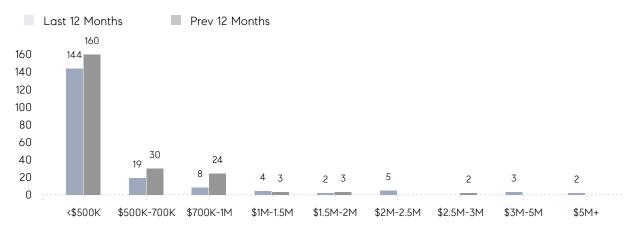

RICE  | 101%      | 95%       |          |
|                | AVERAGE SOLD PRICE | \$807,500 | \$722,686 | 12%      |
|                | # OF CONTRACTS     | 6         | 8         | -25%     |
|                | NEW LISTINGS       | 3         | 13        | -77%     |
| Condo/Co-op/TH | AVERAGE DOM        | 43        | 18        | 139%     |
|                | % OF ASKING PRICE  | 103%      | 101%      |          |
|                | AVERAGE SOLD PRICE | \$421,703 | \$328,622 | 28%      |
|                | # OF CONTRACTS     | 12        | 17        | -29%     |
|                | NEW LISTINGS       | 12        | 14        | -14%     |
|                |                    |           |           |          |

# Bedminster

APRIL 2022

### Monthly Inventory



### Contracts By Price Range



### Listings By Price Range



# COMPASS



Compass makes no representations or warranties, express or implied, with respect to future market conditions or prices of residential product at the time the subject property or any competitive property is complete and ready for occupancy or with respect to any report, study, finding, recommendation or other information provided by Compass herein. Moreover, no warranty, express or implied, is made or should be assumed regarding the accuracy, adequacy, completeness, legality, reliability, merchantability or fitness for a particular purpose of any information, in part or whole, contained herein. All material is presented with the understanding that Compass shall not be deemed to provide legal, accounting or other professional services. This is no