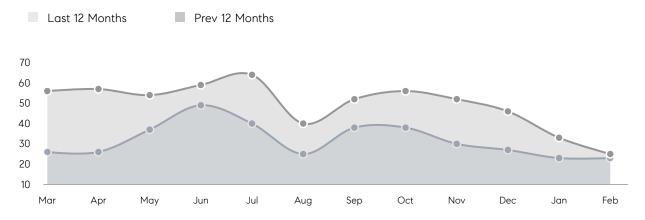

|                | % OF ASKING PRICE  | 101%      | 95%       |          |
|                | AVERAGE SOLD PRICE | \$807,500 | \$722,686 | 12%      |
|                | # OF CONTRACTS     | 6         | 8         | -25%     |
|                | NEW LISTINGS       | 3         | 13        | -77%     |
| Condo/Co-op/TH | AVERAGE DOM        | 43        | 18        | 139%     |
|                | % OF ASKING PRICE  | 103%      | 101%      |          |
|                | AVERAGE SOLD PRICE | \$421,703 | \$328,622 | 28%      |
|                | # OF CONTRACTS     | 12        | 17        | -29%     |
|                | NEW LISTINGS       | 12        | 14        | -14%     |
|                |                    |           |           |          |

# Bedminster

APRIL 2022

### Monthly Inventory



### Contracts By Price Range



### Listings By Price Range



# COMPASS



Compass makes no representations or warranties, express or implied, with respect to future market conditions or prices of residential product at the time the subject property or any competitive property is complete and ready for occupancy or with respect to any report, study, finding, recommendation or other information provided by Compass herein. Moreover, no warranty, express or implied, is made or should be assumed regarding the accuracy, adequacy, completeness, legality, reliability, merchantability or fitness for a particular purpose of any information, in part or whole, contained herein. All material is presented with the understanding that Compass shall not be deemed to provide legal, accounting or other p