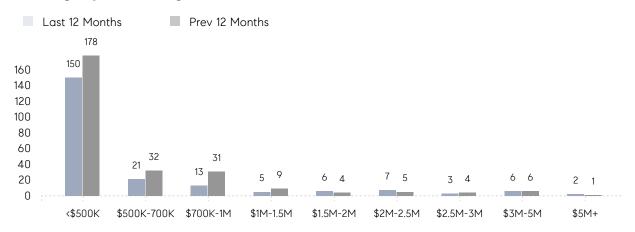

|
|                | AVERAGE SOLD PRICE | \$807,500 | \$722,686 | 12%      |
|                | # OF CONTRACTS     | 6         | 8         | -25%     |
|                | NEW LISTINGS       | 3         | 13        | -77%     |
| Condo/Co-op/TH | AVERAGE DOM        | 43        | 18        | 139%     |
|                | % OF ASKING PRICE  | 103%      | 101%      |          |
|                | AVERAGE SOLD PRICE | \$421,703 | \$328,622 | 28%      |
|                | # OF CONTRACTS     | 12        | 17        | -29%     |
|                | NEW LISTINGS       | 12        | 14        | -14%     |
|                |                    |           |           |          |

# Bedminster

APRIL 2022

### Monthly Inventory



### Contracts By Price Range



### Listings By Price Range



# COMPASS



Compass makes no representations or warranties, express or implied, with respect to future market conditions or prices of residential product at the time the subject property or any competitive property is complete and ready for occupancy or with respect to any report, study, finding, recommendation or other information provided by Compass herein. Moreover, no warranty, express or implied, is made or should be assumed regarding the accuracy, adequacy, completeness, legality, reliability, merchantability or fitness for a particular purpose of any information, in part or whole, contained herein. All material is presented with the understanding that Compass shall not be deemed to provide legal, accounting or other professional services. This is not intended to solicit the purch