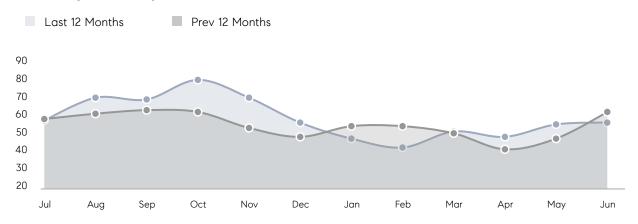

| % OF ASKING PRICE  | 102%      | 100%      |           |
|                | AVERAGE SOLD PRICE | \$476,909 | \$457,708 | 4%        |
|                | # OF CONTRACTS     | 11        | 17        | -35%      |
|                | NEW LISTINGS       | 25        | 29        | -14%      |
| Condo/Co-op/TH | AVERAGE DOM        | 24        | 29        | -17%      |
|                | % OF ASKING PRICE  | 99%       | 102%      |           |
|                | AVERAGE SOLD PRICE | \$260,375 | \$255,286 | 2%        |
|                | # OF CONTRACTS     | 17        | 6         | 183%      |
|                | NEW LISTINGS       | 16        | 18        | -11%      |
|                | NEW LISTINGS       | 16        | 18        | -11%      |

# Bayonne

JUNE 2022

### Monthly Inventory



### Contracts By Price Range



### Listings By Price Range



# COMPASS



Compass makes no representations or warranties, express or implied, with respect to future market conditions or prices of residential product at the time the subject property or any competitive property is complete and ready for occupancy or with respect to any report, study, finding, recommendation or other information provided by Compass herein. Moreover, no warranty, express or implied, is made or should be assumed regarding the accuracy, adequacy, completeness, legality, reliability, merchantability or fitness for a particular purpose of any information, in part or whole, contained herein. All material is presented with the understanding that Compass shall not be deemed to provide legal, accounting or other p