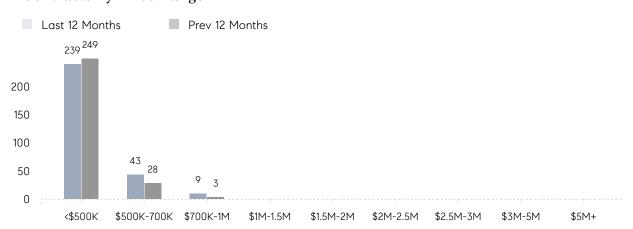

| 102%      | 100%      |           |
|                | AVERAGE SOLD PRICE | \$476,909 | \$457,708 | 4%        |
|                | # OF CONTRACTS     | 11        | 17        | -35%      |
|                | NEW LISTINGS       | 25        | 29        | -14%      |
| Condo/Co-op/TH | AVERAGE DOM        | 24        | 29        | -17%      |
|                | % OF ASKING PRICE  | 99%       | 102%      |           |
|                | AVERAGE SOLD PRICE | \$260,375 | \$255,286 | 2%        |
|                | # OF CONTRACTS     | 17        | 6         | 183%      |
|                | NEW LISTINGS       | 16        | 18        | -11%      |
|                | NEW LISTINGS       | 16        | 18        | -11%      |

# Bayonne

JUNE 2022

### Monthly Inventory



### Contracts By Price Range



### Listings By Price Range



# COMPASS



Compass makes no representations or warranties, express or implied, with respect to future market conditions or prices of residential product at the time the subject property or any competitive property is complete and ready for occupancy or with respect to any report, study, finding, recommendation or other information provided by Compass herein. Moreover, no warranty, express or implied, is made or should be assumed regarding the accuracy, adequacy, completeness, legality, reliability, merchantability or fitness for a particular purpose of any information, in part or whole, contained herein. All material is presented with the understanding that Compass shall not be deemed to provide legal, accounting or other professional services. This is no