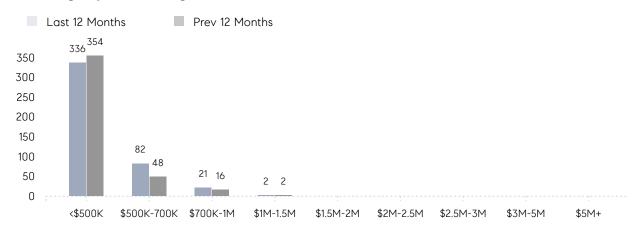

|
|                | AVERAGE SOLD PRICE | \$476,909 | \$457,708 | 4%        |
|                | # OF CONTRACTS     | 11        | 17        | -35%      |
|                | NEW LISTINGS       | 25        | 29        | -14%      |
| Condo/Co-op/TH | AVERAGE DOM        | 24        | 29        | -17%      |
|                | % OF ASKING PRICE  | 99%       | 102%      |           |
|                | AVERAGE SOLD PRICE | \$260,375 | \$255,286 | 2%        |
|                | # OF CONTRACTS     | 17        | 6         | 183%      |
|                | NEW LISTINGS       | 16        | 18        | -11%      |
|                | NEW LISTINGS       | 16        | 18        | -11%      |

# Bayonne

JUNE 2022

### Monthly Inventory



### Contracts By Price Range



### Listings By Price Range



# COMPASS



Compass makes no representations or warranties, express or implied, with respect to future market conditions or prices of residential product at the time the subject property or any competitive property is complete and ready for occupancy or with respect to any report, study, finding, recommendation or other information provided by Compass herein. Moreover, no warranty, express or implied, is made or should be assumed regarding the accuracy, adequacy, completeness, legality, reliability, merchantability or fitness for a particular purpose of any information, in part or whole, contained herein. All material is presented with the understanding that Compass shall not be deemed to provide legal, accounting or other professional services. This is not intended to solicit the purch