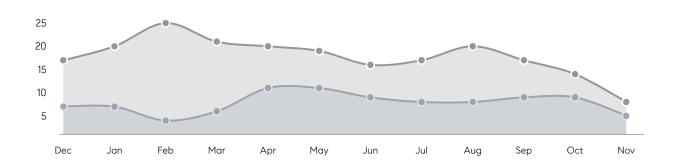

| 90%         | 98%       |           |
|                | AVERAGE SOLD PRICE | \$1,575,000 | \$849,500 | 85%       |
|                | # OF CONTRACTS     | 4           | 8         | -50%      |
|                | NEW LISTINGS       | 1           | 3         | -67%      |
| Condo/Co-op/TH | AVERAGE DOM        | 19          | 140       | -86%      |
|                | % OF ASKING PRICE  | 93%         | 97%       |           |
|                | AVERAGE SOLD PRICE | \$635,000   | \$250,000 | 154%      |
|                | # OF CONTRACTS     | 0           | 0         | 0%        |
|                | NEW LISTINGS       | 0           | 0         | 0%        |
|                |                    |             |           |           |

# Bay Head

### NOVEMBER 2021

### Monthly Inventory





### Contracts By Price Range



### Listings By Price Range



# COMPASS



Compass makes no representations or warranties, express or implied, with respect to future market conditions or prices of residential product at the time the subject property or any competitive property is complete and ready for occupancy or with respect to any report, study, finding, recommendation or other information provided by Compass herein. Moreover, no warranty, express or implied, is made or should be assumed regarding the accuracy, adequacy, completeness, legality, reliability, merchantability or fitness for a particular purpose of any information, in part or whole, contained herein. All material is presented with the understanding that Compass shall not be deemed to provide legal, accounting or other p