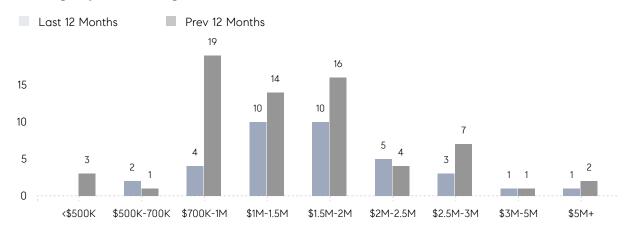

RAGE SOLD PRICE | \$1,575,000 | \$849,500 | 85%       |
|                | # OF CONTRACTS     | 4           | 8         | -50%      |
|                | NEW LISTINGS       | 1           | 3         | -67%      |
| Condo/Co-op/TH | AVERAGE DOM        | 19          | 140       | -86%      |
|                | % OF ASKING PRICE  | 93%         | 97%       |           |
|                | AVERAGE SOLD PRICE | \$635,000   | \$250,000 | 154%      |
|                | # OF CONTRACTS     | 0           | 0         | 0%        |
|                | NEW LISTINGS       | 0           | 0         | 0%        |
|                |                    |             |           |           |

# Bay Head

### NOVEMBER 2021

### Monthly Inventory





### Contracts By Price Range



### Listings By Price Range



# COMPASS



Compass makes no representations or warranties, express or implied, with respect to future market conditions or prices of residential product at the time the subject property or any competitive property is complete and ready for occupancy or with respect to any report, study, finding, recommendation or other information provided by Compass herein. Moreover, no warranty, express or implied, is made or should be assumed regarding the accuracy, adequacy, completeness, legality, reliability, merchantability or fitness for a particular purpose of any information, in part or whole, contained herein. All material is presented with the understanding that Compass shall not be deemed to provide legal, accounting or other professional services. This is not intended to solicit the purch