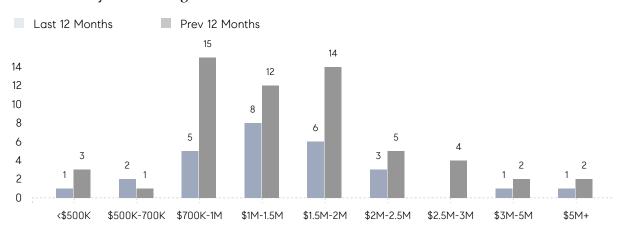

|
|                | AVERAGE SOLD PRICE | \$1,575,000 | \$849,500 | 85%       |
|                | # OF CONTRACTS     | 4           | 8         | -50%      |
|                | NEW LISTINGS       | 1           | 3         | -67%      |
| Condo/Co-op/TH | AVERAGE DOM        | 19          | 140       | -86%      |
|                | % OF ASKING PRICE  | 93%         | 97%       |           |
|                | AVERAGE SOLD PRICE | \$635,000   | \$250,000 | 154%      |
|                | # OF CONTRACTS     | 0           | 0         | 0%        |
|                | NEW LISTINGS       | 0           | 0         | 0%        |
|                |                    |             |           |           |

# Bay Head

### NOVEMBER 2021

### Monthly Inventory





### Contracts By Price Range



### Listings By Price Range



# COMPASS



Compass makes no representations or warranties, express or implied, with respect to future market conditions or prices of residential product at the time the subject property or any competitive property is complete and ready for occupancy or with respect to any report, study, finding, recommendation or other information provided by Compass herein. Moreover, no warranty, express or implied, is made or should be assumed regarding the accuracy, adequacy, completeness, legality, reliability, merchantability or fitness for a particular purpose of any information, in part or whole, contained herein. All material is presented with the understanding that Compass shall not be deemed to provide legal, accounting or other professional services. This is no