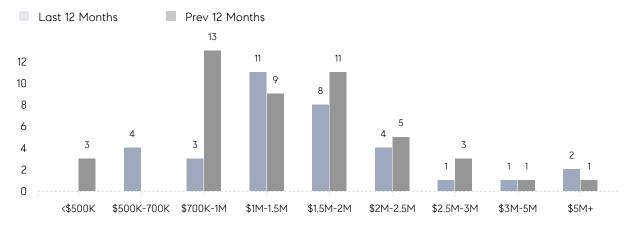

15          | 188         | -92%     |
|                | % OF ASKING PRICE  | 102%        | 98%         |          |
|                | AVERAGE SOLD PRICE | \$1,946,163 | \$1,562,500 | 25%      |
|                | # OF CONTRACTS     | 2           | 2           | 0%       |
|                | NEW LISTINGS       | 5           | 2           | 150%     |
| Condo/Co-op/TH | AVERAGE DOM        | -           | -           | -        |
|                | % OF ASKING PRICE  | -           | -           |          |
|                | AVERAGE SOLD PRICE | -           | -           | -        |
|                | # OF CONTRACTS     | 0           | 0           | 0%       |
|                | NEW LISTINGS       | 0           | 0           | 0%       |

# Bay Head

MAY 2022

#### Monthly Inventory





#### Contracts By Price Range

#### Listings By Price Range



COMPASS

 $\sim$   $\sim$   $\sim$   $\sim$   $\sim$ / / / / / / / //// | | | | | / ------

Compass makes no representations or warranties, express or implied, with respect to future market conditions or prices of residential product at the time the subject property or any competitive property is complete and ready for occupancy or with respect to any report, study, finding, recommendation or other information provided by Compass herein. Moreover, no warranty, express or implied, is made or should be assumed regarding the accuracy, adequacy, completeness, legality, reliability, merchantability or fitness for a particular purpose of any information, in part or whole, contained herein. All material is presented with the underst