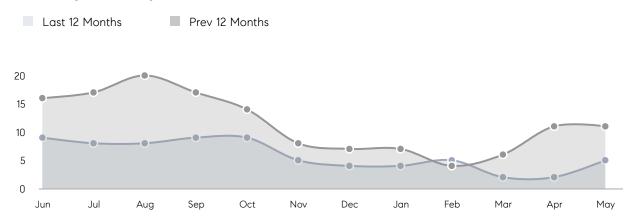

| 15          | 188         | -92%     |
|                | % OF ASKING PRICE  | 102%        | 98%         |          |
|                | AVERAGE SOLD PRICE | \$1,946,163 | \$1,562,500 | 25%      |
|                | # OF CONTRACTS     | 2           | 2           | 0%       |
|                | NEW LISTINGS       | 5           | 2           | 150%     |
| Condo/Co-op/TH | AVERAGE DOM        | -           | -           | -        |
|                | % OF ASKING PRICE  | -           | -           |          |
|                | AVERAGE SOLD PRICE | -           | -           | -        |
|                | # OF CONTRACTS     | 0           | 0           | 0%       |
|                | NEW LISTINGS       | 0           | 0           | 0%       |

# Bay Head

MAY 2022

#### Monthly Inventory





#### Contracts By Price Range

#### Listings By Price Range



COMPASS

 $\sim$   $\sim$   $\sim$   $\sim$   $\sim$ / / / / / / / //// | | | | | / ------

Compass makes no representations or warranties, express or implied, with respect to future market conditions or prices of residential product at the time the subject property or any competitive property is complete and ready for occupancy or with respect to any report, study, finding, recommendation or other information provided by Compass herein. Moreover, no warranty, express or implied, is made or should be assumed regarding the accuracy, adequacy, completeness, legality, reliability, merchantability or fitness for a particular purpose of any information, in part or whole, contained herein. All material is presented with the under