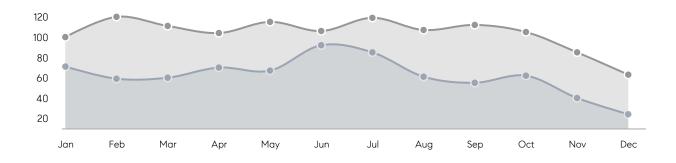

ASKING PRICE  | 101%      | 99%       |          |
|                | AVERAGE SOLD PRICE | \$835,855 | \$818,868 | 2%       |
|                | # OF CONTRACTS     | 17        | 9         | 89%      |
|                | NEW LISTINGS       | 6         | 8         | -25%     |
| Condo/Co-op/TH | AVERAGE DOM        | 22        | 42        | -48%     |
|                | % OF ASKING PRICE  | 102%      | 99%       |          |
|                | AVERAGE SOLD PRICE | \$413,333 | \$453,876 | -9%      |
|                | # OF CONTRACTS     | 11        | 14        | -21%     |
|                | NEW LISTINGS       | 9         | 7         | 29%      |

UNITS SOLD

Compass New Jersey Monthly Market Insights

# Basking Ridge

#### DECEMBER 2021

#### Monthly Inventory

Last 12 Months Prev 12 Months





### Contracts By Price Range

#### Last 12 Months Prev 12 Months 197 182 172 167 144 150 125 108 100 73 50 21 26 7 5 2 1 1 0 <\$500K \$500K-700K \$700K-1M \$1M-1.5M \$1.5M-2M \$2M-2.5M \$2.5M-3M \$3M-5M \$5M+

### Listings By Price Range

COMPASS

 $\sim$   $\sim$   $\sim$   $\sim$   $\sim$ / / / / / / / //// | | | | | / ------

Compass makes no representations or warranties, express or implied, with respect to future market conditions or prices of residential product at the time the subject property or any competitive property is complete and ready for occupancy or with respect to any report, study, finding, recommendation or other information provided by Compass herein. Moreover, no warranty, express or implied, is made or should be assumed regarding the accuracy, adequacy, completen