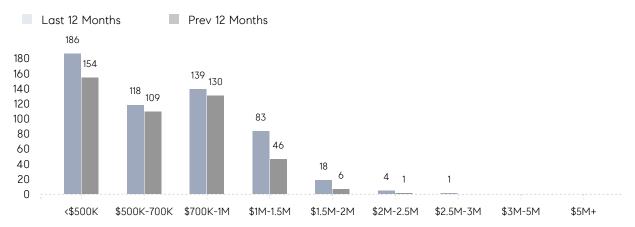

KING PRICE  | 101%      | 99%       |          |
|                | AVERAGE SOLD PRICE | \$835,855 | \$818,868 | 2%       |
|                | # OF CONTRACTS     | 17        | 9         | 89%      |
|                | NEW LISTINGS       | 6         | 8         | -25%     |
| Condo/Co-op/TH | AVERAGE DOM        | 22        | 42        | -48%     |
|                | % OF ASKING PRICE  | 102%      | 99%       |          |
|                | AVERAGE SOLD PRICE | \$413,333 | \$453,876 | -9%      |
|                | # OF CONTRACTS     | 11        | 14        | -21%     |
|                | NEW LISTINGS       | 9         | 7         | 29%      |

UNITS SOLD

Compass New Jersey Monthly Market Insights

# Basking Ridge

#### DECEMBER 2021

#### Monthly Inventory

Last 12 Months Prev 12 Months





### Contracts By Price Range

#### Last 12 Months Prev 12 Months 197 182 172 167 144 150 125 108 100 73 50 21 26 7 5 2 1 1 0 <\$500K \$500K-700K \$700K-1M \$1M-1.5M \$1.5M-2M \$2M-2.5M \$2.5M-3M \$3M-5M \$5M+

### Listings By Price Range

COMPASS

 $\sim$   $\sim$   $\sim$   $\sim$   $\sim$ / / / / / / / //// | | | | | / ------

Compass makes no representations or warranties, express or implied, with respect to future market conditions or prices of residential product at the time the subject property or any competitive property is complete and ready for occupancy or with respect to any report, study, finding, recommendation or other information provided by Compass herein. Moreover, no warranty, express or implied, is made or should be assumed regarding the accuracy, adequacy, completenes