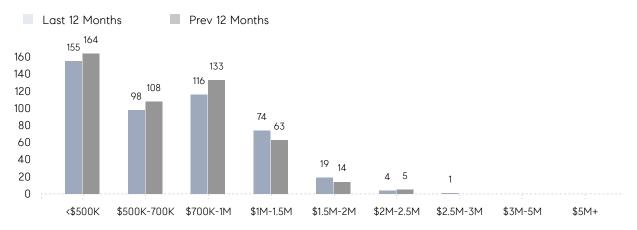

KING PRICE  | 105%        | 103%      |          |
|                | AVERAGE SOLD PRICE | \$1,362,769 | \$814,167 | 67%      |
|                | # OF CONTRACTS     | 23          | 41        | -44%     |
|                | NEW LISTINGS       | 36          | 53        | -32%     |
| Condo/Co-op/TH | AVERAGE DOM        | 16          | 50        | -68%     |
|                | % OF ASKING PRICE  | 104%        | 99%       |          |
|                | AVERAGE SOLD PRICE | \$400,329   | \$389,219 | 3%       |
|                | # OF CONTRACTS     | 11          | 27        | -59%     |
|                | NEW LISTINGS       | 21          | 34        | -38%     |
|                |                    |             |           |          |

# Basking Ridge

APRIL 2022

#### Monthly Inventory





#### Contracts By Price Range

#### Listings By Price Range



Compass New Jersey Market Report

COMPASS

 $\sim$   $\sim$   $\sim$   $\sim$   $\sim$ / / / / / / / //// | | | | | / ------

Compass makes no representations or warranties, express or implied, with respect to future market conditions or prices of residential product at the time the subject property or any competitive property is complete and ready for occupancy or with respect to any report, study, finding, recommendation or other information provided by Compass herein. Moreover, no warranty, express or implied, is made or should be assumed regarding the accuracy, adequacy, completeness, legality, reliability, merchantability or fitness for a particular purpose of any information, in part or whole, contained herein. All mate