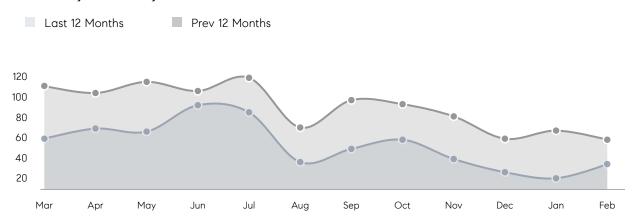

ASKING PRICE  | 105%        | 103%      |          |
|                | AVERAGE SOLD PRICE | \$1,362,769 | \$814,167 | 67%      |
|                | # OF CONTRACTS     | 23          | 41        | -44%     |
|                | NEW LISTINGS       | 36          | 53        | -32%     |
| Condo/Co-op/TH | AVERAGE DOM        | 16          | 50        | -68%     |
|                | % OF ASKING PRICE  | 104%        | 99%       |          |
|                | AVERAGE SOLD PRICE | \$400,329   | \$389,219 | 3%       |
|                | # OF CONTRACTS     | 11          | 27        | -59%     |
|                | NEW LISTINGS       | 21          | 34        | -38%     |
|                |                    |             |           |          |

# Basking Ridge

APRIL 2022

#### Monthly Inventory





#### Contracts By Price Range

#### Listings By Price Range



Compass New Jersey Market Report

COMPASS

 $\sim$   $\sim$   $\sim$   $\sim$   $\sim$ / / / / / / / //// | | | | | / ------

Compass makes no representations or warranties, express or implied, with respect to future market conditions or prices of residential product at the time the subject property or any competitive property is complete and ready for occupancy or with respect to any report, study, finding, recommendation or other information provided by Compass herein. Moreover, no warranty, express or implied, is made or should be assumed regarding the accuracy, adequacy, completeness, legality, reliability, merchantability or fitness for a particular purpose of any information, in part or whole, contained herein. All ma