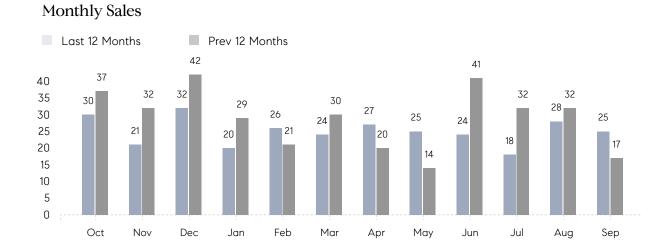

## **Property Statistics**

|               |               | Sep 2022     | Sep 2021    | % Change |
|---------------|---------------|--------------|-------------|----------|
| Single-Family | # OF SALES    | 25           | 17          | 47.1%    |
|               | SALES VOLUME  | \$16,025,000 | \$9,730,650 | 64.7%    |
|               | AVERAGE PRICE | \$641,000    | \$572,391   | 12.0%    |
|               | AVERAGE DOM   | 43           | 27          | 59.3%    |