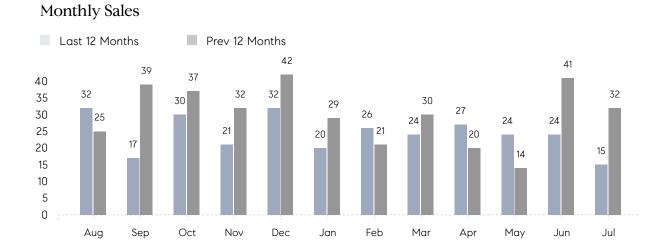

## **Property Statistics**

|               |               | Jul 2022    | Jul 2021     | % Change |
|---------------|---------------|-------------|--------------|----------|
| Single-Family | # OF SALES    | 15          | 32           | -53.1%   |
|               | SALES VOLUME  | \$9,967,200 | \$18,132,000 | -45.0%   |
|               | AVERAGE PRICE | \$664,480   | \$566,625    | 17.3%    |
|               | AVERAGE DOM   | 38          | 39           | -2.6%    |