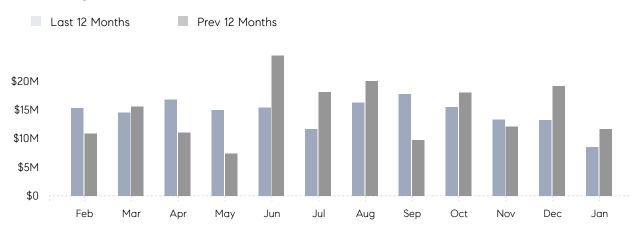

January 2023

# Baldwin Market Insights

## Baldwin

NASSAU, JANUARY 2023

### **Property Statistics**

|               |               | Jan 2023    | Jan 2022     | % Change |  |
|---------------|---------------|-------------|--------------|----------|--|
| Single-Family | # OF SALES    | 14          | 20           | -30.0%   |  |
|               | SALES VOLUME  | \$8,496,000 | \$11,672,000 | -27.2%   |  |
|               | AVERAGE PRICE | \$606,857   | \$583,600    | 4.0%     |  |
|               | AVERAGE DOM   | 34          | 58           | -41.4%   |  |

### Monthly Sales



### Monthly Total Sales Volume



# COMPASS



Compass makes no representations or warranties, express or implied, with respect to future market conditions or prices of residential product at the time the subject property or any competitive property is complete and ready for occupancy or with respect to any report, study, finding, recommendation or other information provided by Compass herein. Moreover, no warranty, express or implied, is made or should be assumed regarding the accuracy, adequacy, completeness, legality, reliability, merchantability or fitness for a particular purpose of any information, in part or whole, contained herein. All material is presented with the understanding that Compass shall not be deemed to provide legal, accounting or other professional services. This is not intended to solicit the purch