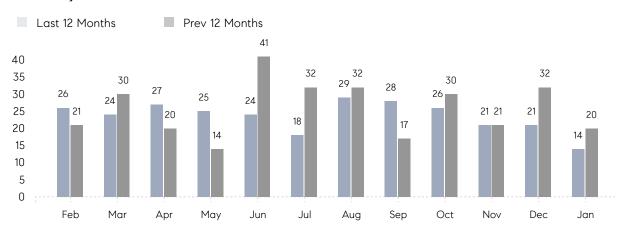

January 2023

# Baldwin Market Insights

## Baldwin

NASSAU, JANUARY 2023

### **Property Statistics**

|               |               | Jan 2023    | Jan 2022     | % Change |  |
|---------------|---------------|-------------|--------------|----------|--|
| Single-Family | # OF SALES    | 14          | 20           | -30.0%   |  |
|               | SALES VOLUME  | \$8,496,000 | \$11,672,000 | -27.2%   |  |
|               | AVERAGE PRICE | \$606,857   | \$583,600    | 4.0%     |  |
|               | AVERAGE DOM   | 34          | 58           | -41.4%   |  |

### Monthly Sales



### Monthly Total Sales Volume



# COMPASS



Compass makes no representations or warranties, express or implied, with respect to future market conditions or prices of residential product at the time the subject property or any competitive property is complete and ready for occupancy or with respect to any report, study, finding, recommendation or other information provided by Compass herein. Moreover, no warranty, express or implied, is made or should be assumed regarding the accuracy, adequacy, completeness, legality, reliability, merchantability or fitness for a particular purpose of any information, in part or whole, contained herein. All material is presented with the understanding that Compass shall not be deemed to provide legal, accounting or other professional services. This is