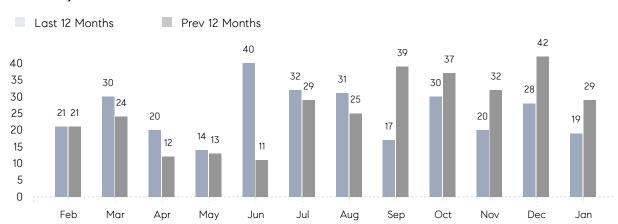

### Monthly Sales

### **Property Statistics**

|               |               | Jan 2022     | Jan 2021     | % Change |   |
|---------------|---------------|--------------|--------------|----------|---|
| Single-Family | # OF SALES    | 19           | 29           | -34.5%   | _ |
|               | SALES VOLUME  | \$11,167,000 | \$14,526,652 | -23.1%   |   |
|               | AVERAGE PRICE | \$587,737    | \$500,919    | 17.3%    |   |
|               | AVERAGE DOM   | 61           | 58           | 5.2%     |   |