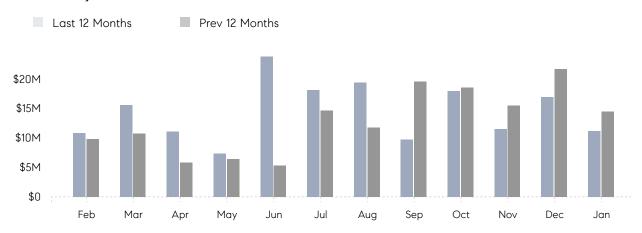

### Monthly Total Sales Volume

### **Property Statistics**

|               |               | Jan 2022     | Jan 2021     | % Change |   |
|---------------|---------------|--------------|--------------|----------|---|
| Single-Family | # OF SALES    | 19           | 29           | -34.5%   | _ |
|               | SALES VOLUME  | \$11,167,000 | \$14,526,652 | -23.1%   |   |
|               | AVERAGE PRICE | \$587,737    | \$500,919    | 17.3%    |   |
|               | AVERAGE DOM   | 61           | 58           | 5.2%     |   |