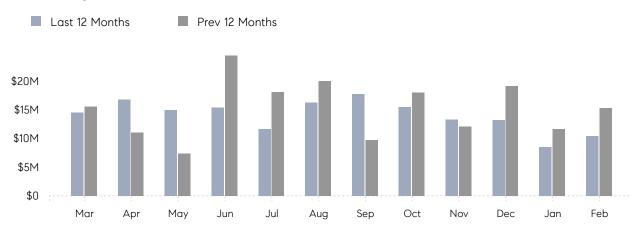

February 2023

# Baldwin Market Insights

## Baldwin

NASSAU, FEBRUARY 2023

### **Property Statistics**

|               |               | Feb 2023     | Feb 2022     | % Change |  |
|---------------|---------------|--------------|--------------|----------|--|
| Single-Family | # OF SALES    | 18           | 26           | -30.8%   |  |
|               | SALES VOLUME  | \$10,403,000 | \$15,325,277 | -32.1%   |  |
|               | AVERAGE PRICE | \$577,944    | \$589,434    | -1.9%    |  |
|               | AVERAGE DOM   | 55           | 54           | 1.9%     |  |

### Monthly Sales



### Monthly Total Sales Volume



# COMPASS



Compass makes no representations or warranties, express or implied, with respect to future market conditions or prices of residential product at the time the subject property or any competitive property is complete and ready for occupancy or with respect to any report, study, finding, recommendation or other information provided by Compass herein. Moreover, no warranty, express or implied, is made or should be assumed regarding the accuracy, adequacy, completeness, legality, reliability, merchantability or fitness for a particular purpose of any information, in part or whole, contained herein. All material is presented with the understanding that Compass shall not be deemed to provide legal, accounting or other professional services. This is not intended to solicit the purch