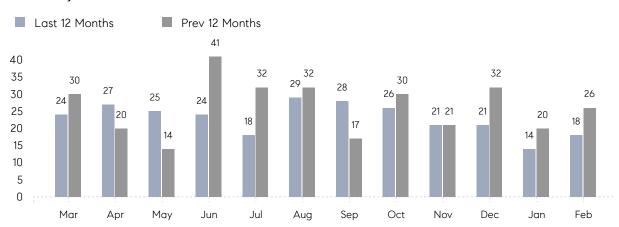

February 2023

# Baldwin Market Insights

## Baldwin

NASSAU, FEBRUARY 2023

### **Property Statistics**

|               |               | Feb 2023     | Feb 2022     | % Change |  |
|---------------|---------------|--------------|--------------|----------|--|
| Single-Family | # OF SALES    | 18           | 26           | -30.8%   |  |
|               | SALES VOLUME  | \$10,403,000 | \$15,325,277 | -32.1%   |  |
|               | AVERAGE PRICE | \$577,944    | \$589,434    | -1.9%    |  |
|               | AVERAGE DOM   | 55           | 54           | 1.9%     |  |

### Monthly Sales



### Monthly Total Sales Volume



# COMPASS



Compass makes no representations or warranties, express or implied, with respect to future market conditions or prices of residential product at the time the subject property or any competitive property is complete and ready for occupancy or with respect to any report, study, finding, recommendation or other information provided by Compass herein. Moreover, no warranty, express or implied, is made or should be assumed regarding the accuracy, adequacy, completeness, legality, reliability, merchantability or fitness for a particular purpose of any information, in part or whole, contained herein. All material is presented with the understanding that Compass shall not be deemed to provide legal, accounting or other professional services. This is