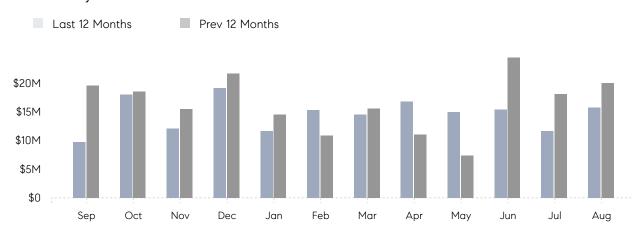

### Monthly Total Sales Volume

### **Property Statistics**

|               |               | Aug 2022     | Aug 2021     | % Change |
|---------------|---------------|--------------|--------------|----------|
| Single-Family | # OF SALES    | 28           | 32           | -12.5%   |
|               | SALES VOLUME  | \$15,783,000 | \$20,056,820 | -21.3%   |
|               | AVERAGE PRICE | \$563,679    | \$626,776    | -10.1%   |
|               | AVERAGE DOM   | 44           | 49           | -10.2%   |