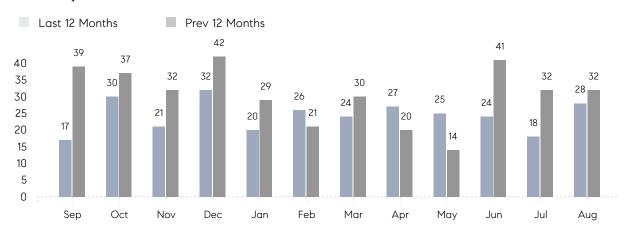

### Monthly Sales

### **Property Statistics**

|               |               | Aug 2022     | Aug 2021     | % Change |
|---------------|---------------|--------------|--------------|----------|
| Single-Family | # OF SALES    | 28           | 32           | -12.5%   |
|               | SALES VOLUME  | \$15,783,000 | \$20,056,820 | -21.3%   |
|               | AVERAGE PRICE | \$563,679    | \$626,776    | -10.1%   |
|               | AVERAGE DOM   | 44           | 49           | -10.2%   |