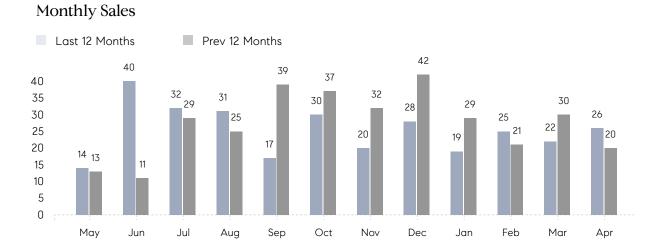

## **Property Statistics**

|               |               | Apr 2022     | Apr 2021     | % Change |
|---------------|---------------|--------------|--------------|----------|
| Single-Family | # OF SALES    | 26           | 20           | 30.0%    |
|               | SALES VOLUME  | \$16,134,000 | \$11,061,500 | 45.9%    |
|               | AVERAGE PRICE | \$620,538    | \$553,075    | 12.2%    |
|               | AVERAGE DOM   | 70           | 41           | 70.7%    |