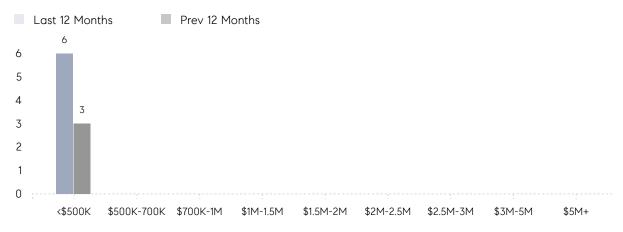

ERAGE DOM        | -        | -        | -        |
|                | % OF ASKING PRICE  | -        | -        |          |
|                | AVERAGE SOLD PRICE | -        | -        | -        |
|                | # OF CONTRACTS     | 2        | 0        | 0%       |
|                | NEW LISTINGS       | 1        | 0        | 0%       |
| Condo/Co-op/TH | AVERAGE DOM        | -        | -        | -        |
|                | % OF ASKING PRICE  | -        | -        |          |
|                | AVERAGE SOLD PRICE | -        | -        | -        |
|                | # OF CONTRACTS     | 0        | 0        | 0%       |
|                | NEW LISTINGS       | 0        | 0        | 0%       |

# Andover Borough

DECEMBER 2022

#### Monthly Inventory



### Contracts By Price Range



#### Listings By Price Range



COMPASS

 $\sim$   $\sim$   $\sim$   $\sim$   $\sim$ / / / / / / / //// | | | | | / ------

Compass makes no representations or warranties, express or implied, with respect to future market conditions or prices of residential product at the time the subject property or any competitive property is complete and ready for occupancy or with respect to any report, study, finding, recommendation or other information provided by Compass herein. Moreover, no warranty, express or implied, is made or should be assumed regarding the accuracy, adequacy, completeness, legality, reliability, merchantability or fitness for a particular purpose of any information, in part or whole, contained herein. All material is presented with the understanding that Compass shall not b