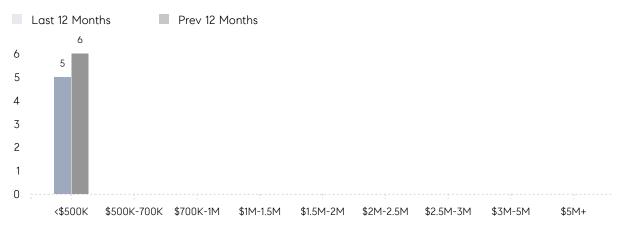

100%      | 113%      |          |
|                | AVERAGE SOLD PRICE | \$350,000 | \$360,000 | -3%      |
|                | # OF CONTRACTS     | 2         | 0         | 0%       |
|                | NEW LISTINGS       | 1         | 1         | 0%       |
| Condo/Co-op/TH | AVERAGE DOM        | -         | -         | -        |
|                | % OF ASKING PRICE  | -         | -         |          |
|                | AVERAGE SOLD PRICE | -         | -         | -        |
|                | # OF CONTRACTS     | 0         | 0         | 0%       |
|                | NEW LISTINGS       | 0         | 0         | 0%       |
|                |                    |           |           |          |

# Andover Borough

AUGUST 2022

#### Monthly Inventory



### Contracts By Price Range



#### Listings By Price Range



COMPASS

 $\sim$   $\sim$   $\sim$   $\sim$   $\sim$ / / / / / / / //// | | | | | / ------

Compass makes no representations or warranties, express or implied, with respect to future market conditions or prices of residential product at the time the subject property or any competitive property is complete and ready for occupancy or with respect to any report, study, finding, recommendation or other information provided by Compass herein. Moreover, no warranty, express or implied, is made or should be assumed regarding the accuracy, adequacy, completeness, legality, reliability, merchantability or fitness for a particular purpose of any information, in part or whole, contained herein. All material is presented with the understanding that Compass shall not b