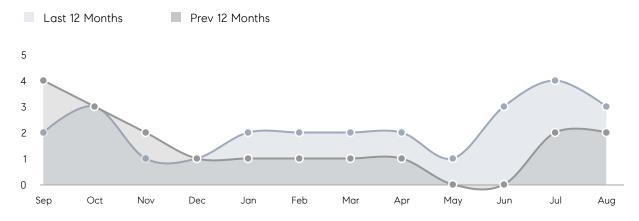

| % OF ASKING PRICE  | 100%      | 113%      |          |
|                | AVERAGE SOLD PRICE | \$350,000 | \$360,000 | -3%      |
|                | # OF CONTRACTS     | 2         | 0         | 0%       |
|                | NEW LISTINGS       | 1         | 1         | 0%       |
| Condo/Co-op/TH | AVERAGE DOM        | -         | -         | -        |
|                | % OF ASKING PRICE  | -         | -         |          |
|                | AVERAGE SOLD PRICE | -         | -         | -        |
|                | # OF CONTRACTS     | 0         | 0         | 0%       |
|                | NEW LISTINGS       | 0         | 0         | 0%       |
|                |                    |           |           |          |

# Andover Borough

AUGUST 2022

#### Monthly Inventory



### Contracts By Price Range



#### Listings By Price Range



COMPASS

 $\sim$   $\sim$   $\sim$   $\sim$   $\sim$ / / / / / / / //// | | | | | / ------

Compass makes no representations or warranties, express or implied, with respect to future market conditions or prices of residential product at the time the subject property or any competitive property is complete and ready for occupancy or with respect to any report, study, finding, recommendation or other information provided by Compass herein. Moreover, no warranty, express or implied, is made or should be assumed regarding the accuracy, adequacy, completeness, legality, reliability, merchantability or fitness for a particular purpose of any information, in part or whole, contained herein. All material is presented with the unders