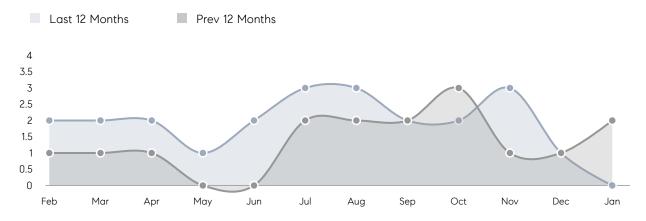

| AVERAGE DOM        | 110       | 7         | 1,471%   |
|                | % OF ASKING PRICE  | 97%       | 95%       |          |
|                | AVERAGE SOLD PRICE | \$337,400 | \$105,000 | 221%     |
|                | # OF CONTRACTS     | 1         | 0         | 0%       |
|                | NEW LISTINGS       | 0         | 1         | 0%       |
| Condo/Co-op/TH | AVERAGE DOM        | -         | -         | -        |
|                | % OF ASKING PRICE  | -         | -         |          |
|                | AVERAGE SOLD PRICE | -         | -         | -        |
|                | # OF CONTRACTS     | 0         | 0         | 0%       |
|                | NEW LISTINGS       | 0         | 0         | 0%       |

# Andover Borough

#### JANUARY 2023

#### Monthly Inventory



### Contracts By Price Range



### Listings By Price Range



COMPASS

 $\sim$   $\sim$   $\sim$   $\sim$   $\sim$ / / / / / / / //// | | | | | / ------

Compass makes no representations or warranties, express or implied, with respect to future market conditions or prices of residential product at the time the subject property or any competitive property is complete and ready for occupancy or with respect to any report, study, finding, recommendation or other information provided by Compass herein. Moreover, no warranty, express or implied, is made or should be assumed regarding the accuracy, adequacy, completeness, legality, reliability, merchantability or fitness for a particular purpose of any information, in part or whole, contained herein. All material is presented with the underst