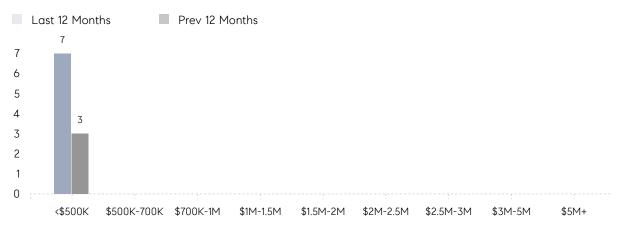

| 7         | 1,471%   |
|                | % OF ASKING PRICE  | 97%       | 95%       |          |
|                | AVERAGE SOLD PRICE | \$337,400 | \$105,000 | 221%     |
|                | # OF CONTRACTS     | 1         | 0         | 0%       |
|                | NEW LISTINGS       | 0         | 1         | 0%       |
| Condo/Co-op/TH | AVERAGE DOM        | -         | -         | -        |
|                | % OF ASKING PRICE  | -         | -         |          |
|                | AVERAGE SOLD PRICE | -         | -         | -        |
|                | # OF CONTRACTS     | 0         | 0         | 0%       |
|                | NEW LISTINGS       | 0         | 0         | 0%       |

# Andover Borough

#### JANUARY 2023

#### Monthly Inventory



### Contracts By Price Range



### Listings By Price Range



COMPASS

 $\sim$   $\sim$   $\sim$   $\sim$   $\sim$ / / / / / / / //// | | | | | / ------

Compass makes no representations or warranties, express or implied, with respect to future market conditions or prices of residential product at the time the subject property or any competitive property is complete and ready for occupancy or with respect to any report, study, finding, recommendation or other information provided by Compass herein. Moreover, no warranty, express or implied, is made or should be assumed regarding the accuracy, adequacy, completeness, legality, reliability, merchantability or fitness for a particular purpose of any information, in part or whole, contained herein. All material is presented with the understanding that Compass shall not be