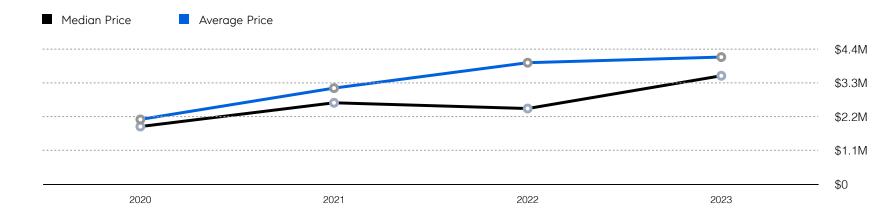

| # OF CONTRACTS | 15           | 13           | -13.3%   |
|                       | # NEW LISTINGS | 37           | 29           | -21.6%   |
| Condo/Co-op/Townhouse | # OF SALES     | 0            | 0            | 0.0%     |
|                       | SALES VOLUME   | -            | -            | -        |
|                       | MEDIAN PRICE   | -            | -            | -        |
|                       | AVERAGE PRICE  | -            | -            | -        |
|                       | AVERAGE DOM    | -            | -            | -        |
|                       | # OF CONTRACTS | 0            | 0            | 0.0%     |
|                       | # NEW LISTINGS | 0            | 0            | 0.0%     |

## Alpine

#### Historic Sales



#### Historic Sales Prices



### COMPASS

Source: Garden State MLS, 01/01/2021 to 06/30/2023 Source: NJMLS, 01/01/2021 to 06/30/2023 Source: Hudson MLS, 01/01/2021 to 06/30/2023

Compass is a licensed real estate broker and abides by Equal Housing Opportunity laws. All material presented herein is intended for informational purposes only. Information is compiled from sources deemed reliable but is subject to errors, omissions, changes in price, condition, sale, or withdrawal without notice. No statement is made as to the accuracy of any description. All measurements and square footages are approximate. This is not intended to solicit property already listed. Nothing herein shall be construed as legal, accounting or other professional advice outside the realm of real estate brokerage.