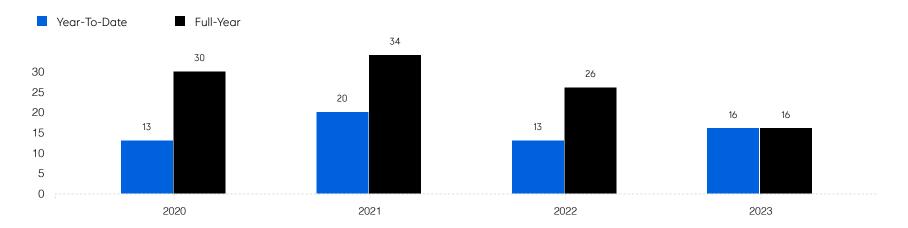

-14.4%   |
|                       | # OF CONTRACTS | 15           | 13           | -13.3%   |
|                       | # NEW LISTINGS | 37           | 29           | -21.6%   |
| Condo/Co-op/Townhouse | # OF SALES     | 0            | 0            | 0.0%     |
|                       | SALES VOLUME   | -            | -            | -        |
|                       | MEDIAN PRICE   | -            | -            | -        |
|                       | AVERAGE PRICE  | -            | -            | -        |
|                       | AVERAGE DOM    | -            | -            | -        |
|                       | # OF CONTRACTS | 0            | 0            | 0.0%     |
|                       | # NEW LISTINGS | 0            | 0            | 0.0%     |

## Alpine

#### Historic Sales



#### Historic Sales Prices



### COMPASS

Source: Garden State MLS, 01/01/2021 to 06/30/2023 Source: NJMLS, 01/01/2021 to 06/30/2023 Source: Hudson MLS, 01/01/2021 to 06/30/2023

Compass is a licensed real estate broker and abides by Equal Housing Opportunity laws. All material presented herein is intended for informational purposes only. Information is compiled from sources deemed reliable but is subject to errors, omissions, changes in price, condition, sale, or withdrawal without notice. No statement is made as to the accuracy of any description. All measurements and square footages are approximate. This is not intended to solicit property already listed. Nothing herein shall be construed as legal, accounting or other professional advice outside the realm of real estate brokerage.