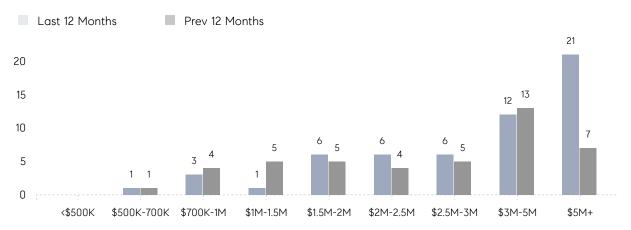

PRICE  | 96%         | 87%         |          |
|                | AVERAGE SOLD PRICE | \$2,000,000 | \$2,066,967 | -3%      |
|                | # OF CONTRACTS     | 3           | 3           | 0%       |
|                | NEW LISTINGS       | 5           | 1           | 400%     |
| Condo/Co-op/TH | AVERAGE DOM        | -           | -           | -        |
|                | % OF ASKING PRICE  | -           | -           |          |
|                | AVERAGE SOLD PRICE | -           | -           | -        |
|                | # OF CONTRACTS     | 0           | 0           | 0%       |
|                | NEW LISTINGS       | 0           | 0           | 0%       |

# Alpine

### SEPTEMBER 2021

### Monthly Inventory





### Contracts By Price Range



### Listings By Price Range



# COMPASS



Compass makes no representations or warranties, express or implied, with respect to future market conditions or prices of residential product at the time the subject property or any competitive property is complete and ready for occupancy or with respect to any report, study, finding, recommendation or other information provided by Compass herein. Moreover, no warranty, express or implied, is made or should be assumed regarding the accuracy, adequacy, completeness, legality, reliability, merchantability or fitness for a particular purpose of any information, in part or whole, contained herein. All material is presented with the understanding that Compass shall not be deemed to provide legal, accounting or other professional services. This is not intended to solicit the purch