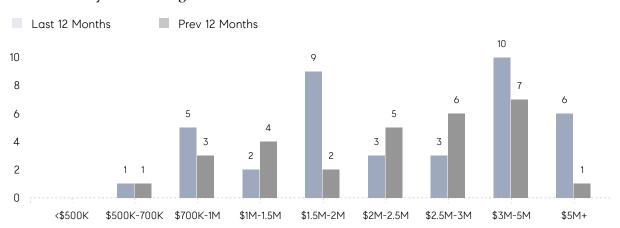

|                | % OF ASKING PRICE  | 96%         | 87%         |          |
|                | AVERAGE SOLD PRICE | \$2,000,000 | \$2,066,967 | -3%      |
|                | # OF CONTRACTS     | 3           | 3           | 0%       |
|                | NEW LISTINGS       | 5           | 1           | 400%     |
| Condo/Co-op/TH | AVERAGE DOM        | -           | -           | -        |
|                | % OF ASKING PRICE  | -           | -           |          |
|                | AVERAGE SOLD PRICE | -           | -           | -        |
|                | # OF CONTRACTS     | 0           | 0           | 0%       |
|                | NEW LISTINGS       | 0           | 0           | 0%       |

# Alpine

### SEPTEMBER 2021

### Monthly Inventory





### Contracts By Price Range



### Listings By Price Range



# COMPASS



Compass makes no representations or warranties, express or implied, with respect to future market conditions or prices of residential product at the time the subject property or any competitive property is complete and ready for occupancy or with respect to any report, study, finding, recommendation or other information provided by Compass herein. Moreover, no warranty, express or implied, is made or should be assumed regarding the accuracy, adequacy, completeness, legality, reliability, merchantability or fitness for a particular purpose of any information, in part or whole, contained herein. All material is presented with the understanding that Compass shall not be deemed to provide legal, accounting or other professional services. This is no