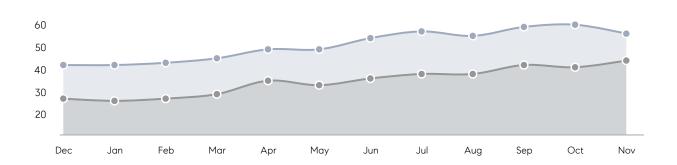

| AVERAGE DOM        | -        | 9           | -        |
|                | % OF ASKING PRICE  | -        | 108%        |          |
|                | AVERAGE SOLD PRICE | -        | \$1,147,500 | -        |
|                | # OF CONTRACTS     | 4        | 1           | 300%     |
|                | NEW LISTINGS       | 3        | 5           | -40%     |
| Condo/Co-op/TH | AVERAGE DOM        | -        | -           | -        |
|                | % OF ASKING PRICE  | -        | -           |          |
|                | AVERAGE SOLD PRICE | -        | -           | -        |
|                | # OF CONTRACTS     | 0        | 0           | 0%       |
|                | NEW LISTINGS       | 0        | 0           | 0%       |

# Alpine

### NOVEMBER 2022

### Monthly Inventory





### Contracts By Price Range



### Listings By Price Range



# COMPASS



Compass makes no representations or warranties, express or implied, with respect to future market conditions or prices of residential product at the time the subject property or any competitive property is complete and ready for occupancy or with respect to any report, study, finding, recommendation or other information provided by Compass herein. Moreover, no warranty, express or implied, is made or should be assumed regarding the accuracy, adequacy, completeness, legality, reliability, merchantability or fitness for a particular purpose of any information, in part or whole, contained herein. All material is presented with the understanding that Compass shall not be deemed to provide legal, accounting or other p