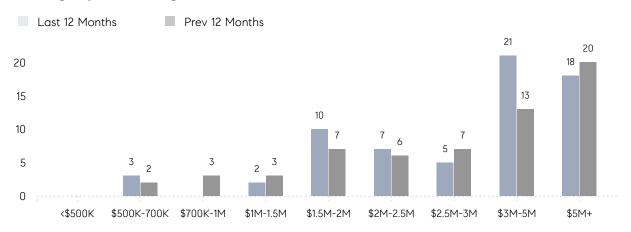

| % OF ASKING PRICE  | -        | 108%        |          |
|                | AVERAGE SOLD PRICE | -        | \$1,147,500 | -        |
|                | # OF CONTRACTS     | 4        | 1           | 300%     |
|                | NEW LISTINGS       | 3        | 5           | -40%     |
| Condo/Co-op/TH | AVERAGE DOM        | -        | -           | -        |
|                | % OF ASKING PRICE  | -        | -           |          |
|                | AVERAGE SOLD PRICE | -        | -           | -        |
|                | # OF CONTRACTS     | 0        | 0           | 0%       |
|                | NEW LISTINGS       | 0        | 0           | 0%       |

# Alpine

### NOVEMBER 2022

### Monthly Inventory





### Contracts By Price Range



### Listings By Price Range



# COMPASS



Compass makes no representations or warranties, express or implied, with respect to future market conditions or prices of residential product at the time the subject property or any competitive property is complete and ready for occupancy or with respect to any report, study, finding, recommendation or other information provided by Compass herein. Moreover, no warranty, express or implied, is made or should be assumed regarding the accuracy, adequacy, completeness, legality, reliability, merchantability or fitness for a particular purpose of any information, in part or whole, contained herein. All material is presented with the understanding that Compass shall not be deemed to provide legal, accounting or other professional services. This is not intended to solicit the purch