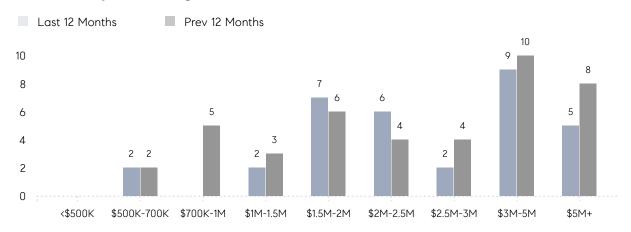

| 9           | -        |
|                | % OF ASKING PRICE  | -        | 108%        |          |
|                | AVERAGE SOLD PRICE | -        | \$1,147,500 | -        |
|                | # OF CONTRACTS     | 4        | 1           | 300%     |
|                | NEW LISTINGS       | 3        | 5           | -40%     |
| Condo/Co-op/TH | AVERAGE DOM        | -        | -           | -        |
|                | % OF ASKING PRICE  | -        | -           |          |
|                | AVERAGE SOLD PRICE | -        | -           | -        |
|                | # OF CONTRACTS     | 0        | 0           | 0%       |
|                | NEW LISTINGS       | 0        | 0           | 0%       |

# Alpine

### NOVEMBER 2022

### Monthly Inventory





### Contracts By Price Range



### Listings By Price Range



# COMPASS



Compass makes no representations or warranties, express or implied, with respect to future market conditions or prices of residential product at the time the subject property or any competitive property is complete and ready for occupancy or with respect to any report, study, finding, recommendation or other information provided by Compass herein. Moreover, no warranty, express or implied, is made or should be assumed regarding the accuracy, adequacy, completeness, legality, reliability, merchantability or fitness for a particular purpose of any information, in part or whole, contained herein. All material is presented with the understanding that Compass shall not be deemed to provide legal, accounting or other professional services. This is no