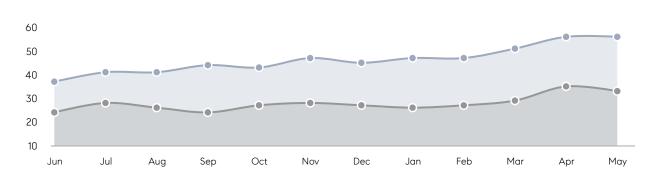

| 91          | 86          | 6%       |
|                | % OF ASKING PRICE  | 98%         | 95%         |          |
|                | AVERAGE SOLD PRICE | \$3,775,000 | \$2,237,500 | 69%      |
|                | # OF CONTRACTS     | 3           | 4           | -25%     |
|                | NEW LISTINGS       | 3           | 3           | 0%       |
| Condo/Co-op/TH | AVERAGE DOM        | -           | -           | -        |
|                | % OF ASKING PRICE  | -           | -           |          |
|                | AVERAGE SOLD PRICE | -           | -           | -        |
|                | # OF CONTRACTS     | 0           | 0           | 0%       |
|                | NEW LISTINGS       | 0           | 0           | 0%       |

# Alpine

MAY 2022

### Monthly Inventory





### Contracts By Price Range



### Listings By Price Range



# COMPASS



Compass makes no representations or warranties, express or implied, with respect to future market conditions or prices of residential product at the time the subject property or any competitive property is complete and ready for occupancy or with respect to any report, study, finding, recommendation or other information provided by Compass herein. Moreover, no warranty, express or implied, is made or should be assumed regarding the accuracy, adequacy, completeness, legality, reliability, merchantability or fitness for a particular purpose of any information, in part or whole, contained herein. All material is presented with the understanding that Compass shall not be deemed to provide legal, accounting or other p