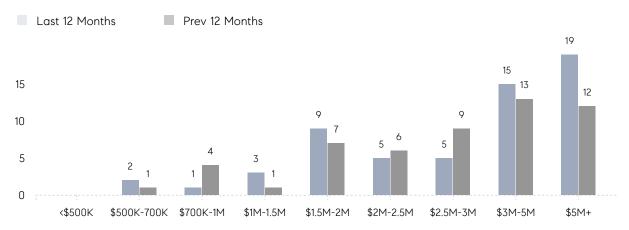

OF ASKING PRICE  | 98%         | 95%         |          |
|                | AVERAGE SOLD PRICE | \$3,775,000 | \$2,237,500 | 69%      |
|                | # OF CONTRACTS     | 3           | 4           | -25%     |
|                | NEW LISTINGS       | 3           | 3           | 0%       |
| Condo/Co-op/TH | AVERAGE DOM        | -           | -           | -        |
|                | % OF ASKING PRICE  | -           | -           |          |
|                | AVERAGE SOLD PRICE | -           | -           | -        |
|                | # OF CONTRACTS     | 0           | 0           | 0%       |
|                | NEW LISTINGS       | 0           | 0           | 0%       |

# Alpine

MAY 2022

### Monthly Inventory





### Contracts By Price Range



### Listings By Price Range



# COMPASS



Compass makes no representations or warranties, express or implied, with respect to future market conditions or prices of residential product at the time the subject property or any competitive property is complete and ready for occupancy or with respect to any report, study, finding, recommendation or other information provided by Compass herein. Moreover, no warranty, express or implied, is made or should be assumed regarding the accuracy, adequacy, completeness, legality, reliability, merchantability or fitness for a particular purpose of any information, in part or whole, contained herein. All material is presented with the understanding that Compass shall not be deemed to provide legal, accounting or other professional services. This is not intended to solicit the purch