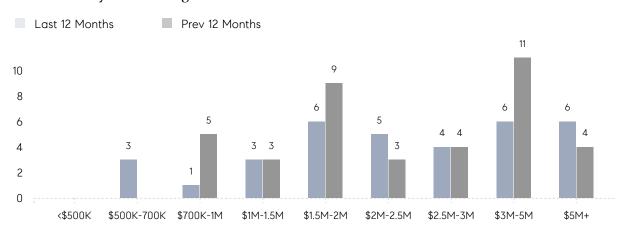

6%       |
|                | % OF ASKING PRICE  | 98%         | 95%         |          |
|                | AVERAGE SOLD PRICE | \$3,775,000 | \$2,237,500 | 69%      |
|                | # OF CONTRACTS     | 3           | 4           | -25%     |
|                | NEW LISTINGS       | 3           | 3           | 0%       |
| Condo/Co-op/TH | AVERAGE DOM        | -           | -           | -        |
|                | % OF ASKING PRICE  | -           | -           |          |
|                | AVERAGE SOLD PRICE | -           | -           | -        |
|                | # OF CONTRACTS     | 0           | 0           | 0%       |
|                | NEW LISTINGS       | 0           | 0           | 0%       |

# Alpine

MAY 2022

### Monthly Inventory





### Contracts By Price Range



### Listings By Price Range



# COMPASS



Compass makes no representations or warranties, express or implied, with respect to future market conditions or prices of residential product at the time the subject property or any competitive property is complete and ready for occupancy or with respect to any report, study, finding, recommendation or other information provided by Compass herein. Moreover, no warranty, express or implied, is made or should be assumed regarding the accuracy, adequacy, completeness, legality, reliability, merchantability or fitness for a particular purpose of any information, in part or whole, contained herein. All material is presented with the understanding that Compass shall not be deemed to provide legal, accounting or other professional services. This is no