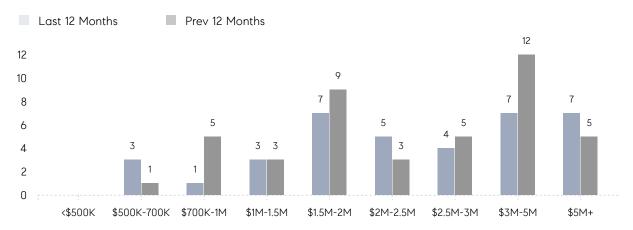

|
|                | AVERAGE SOLD PRICE | \$1,030,000 | \$5,540,625 | -81%     |
|                | # OF CONTRACTS     | 3           | 4           | -25%     |
|                | NEW LISTINGS       | 8           | 8           | 0%       |
| Condo/Co-op/TH | AVERAGE DOM        | -           | -           | -        |
|                | % OF ASKING PRICE  | -           | -           |          |
|                | AVERAGE SOLD PRICE | -           | -           | -        |
|                | # OF CONTRACTS     | 0           | 0           | 0%       |
|                | NEW LISTINGS       | 0           | 0           | 0%       |
|                |                    |             |             |          |

# Alpine

JUNE 2022

### Monthly Inventory



### Contracts By Price Range



### Listings By Price Range



# COMPASS



Compass makes no representations or warranties, express or implied, with respect to future market conditions or prices of residential product at the time the subject property or any competitive property is complete and ready for occupancy or with respect to any report, study, finding, recommendation or other information provided by Compass herein. Moreover, no warranty, express or implied, is made or should be assumed regarding the accuracy, adequacy, completeness, legality, reliability, merchantability or fitness for a particular purpose of any information, in part or whole, contained herein. All material is presented with the understanding that Compass shall not be deemed to provide legal, accounting or other professional services. This is no