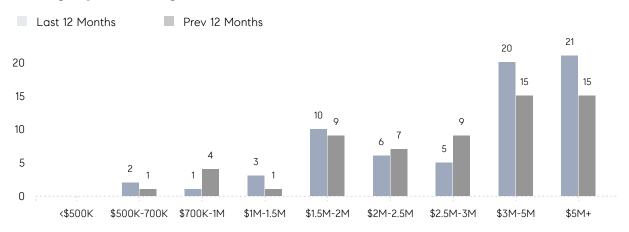

AVERAGE SOLD PRICE | \$1,030,000 | \$5,540,625 | -81%     |
|                | # OF CONTRACTS     | 3           | 4           | -25%     |
|                | NEW LISTINGS       | 8           | 8           | 0%       |
| Condo/Co-op/TH | AVERAGE DOM        | -           | -           | -        |
|                | % OF ASKING PRICE  | -           | -           |          |
|                | AVERAGE SOLD PRICE | -           | -           | -        |
|                | # OF CONTRACTS     | 0           | 0           | 0%       |
|                | NEW LISTINGS       | 0           | 0           | 0%       |
|                |                    |             |             |          |

# Alpine

JUNE 2022

### Monthly Inventory



### Contracts By Price Range



### Listings By Price Range



# COMPASS



Compass makes no representations or warranties, express or implied, with respect to future market conditions or prices of residential product at the time the subject property or any competitive property is complete and ready for occupancy or with respect to any report, study, finding, recommendation or other information provided by Compass herein. Moreover, no warranty, express or implied, is made or should be assumed regarding the accuracy, adequacy, completeness, legality, reliability, merchantability or fitness for a particular purpose of any information, in part or whole, contained herein. All material is presented with the understanding that Compass shall not be deemed to provide legal, accounting or other professional services. This is not intended to solicit the purch