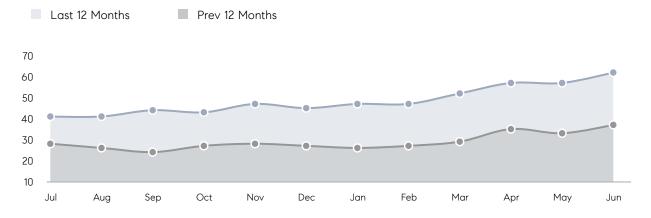

E  | 100%        | 81%         |          |
|                | AVERAGE SOLD PRICE | \$1,030,000 | \$5,540,625 | -81%     |
|                | # OF CONTRACTS     | 3           | 4           | -25%     |
|                | NEW LISTINGS       | 8           | 8           | 0%       |
| Condo/Co-op/TH | AVERAGE DOM        | -           | -           | -        |
|                | % OF ASKING PRICE  | -           | -           |          |
|                | AVERAGE SOLD PRICE | -           | -           | -        |
|                | # OF CONTRACTS     | 0           | 0           | 0%       |
|                | NEW LISTINGS       | 0           | 0           | 0%       |
|                |                    |             |             |          |

# Alpine

JUNE 2022

### Monthly Inventory



### Contracts By Price Range



### Listings By Price Range



# COMPASS



Compass makes no representations or warranties, express or implied, with respect to future market conditions or prices of residential product at the time the subject property or any competitive property is complete and ready for occupancy or with respect to any report, study, finding, recommendation or other information provided by Compass herein. Moreover, no warranty, express or implied, is made or should be assumed regarding the accuracy, adequacy, completeness, legality, reliability, merchantability or fitness for a particular purpose of any information, in part or whole, contained herein. All material is presented with the understanding that Compass shall not be deemed to provide legal, accounting or other p