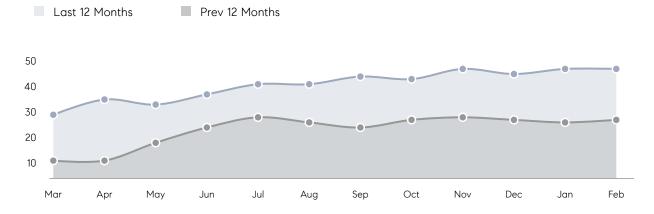

| AVERAGE SOLD PRICE | \$2,250,000 | \$2,270,000 | -1%      |
|                | # OF CONTRACTS     | 1           | 2           | -50%     |
|                | NEW LISTINGS       | 7           | 8           | -12%     |
| Condo/Co-op/TH | AVERAGE DOM        | -           | -           | -        |
|                | % OF ASKING PRICE  | -           | -           |          |
|                | AVERAGE SOLD PRICE | -           | -           | -        |
|                | # OF CONTRACTS     | 0           | 0           | 0%       |
|                | NEW LISTINGS       | 0           | 0           | 0%       |
|                |                    |             |             |          |

# Compass New Jersey Monthly Market Insights

# Alpine

### APRIL 2022

## Monthly Inventory





# Contracts By Price Range

# Listings By Price Range



Compass New Jersey Market Report

COMPASS

 $\sim$   $\sim$   $\sim$   $\sim$   $\sim$ / / / / / / / //// | | | | | / ------

Compass makes no representations or warranties, express or implied, with respect to future market conditions or prices of residential product at the time the subject property or any competitive property is complete and ready for occupancy or with respect to any report, study, finding, recommendation or other information provided by Compass herein. Moreover, no warranty, express or implied, is made or should be assumed regarding the accuracy, adequacy, completeness, legality, reliability, merchantability or fitness for a particular purpose of any information, in part or whole, contained herein. All material