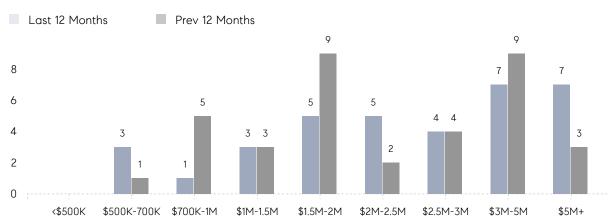

| AVERAGE SOLD PRICE | \$2,250,000 | \$2,270,000 | -1%      |
|                | # OF CONTRACTS     | 1           | 2           | -50%     |
|                | NEW LISTINGS       | 7           | 8           | -12%     |
| Condo/Co-op/TH | AVERAGE DOM        | -           | -           | -        |
|                | % OF ASKING PRICE  | -           | -           |          |
|                | AVERAGE SOLD PRICE | -           | -           | -        |
|                | # OF CONTRACTS     | 0           | 0           | 0%       |
|                | NEW LISTINGS       | 0           | 0           | 0%       |
|                |                    |             |             |          |

# Compass New Jersey Monthly Market Insights

# Alpine

### APRIL 2022

## Monthly Inventory





# Contracts By Price Range

# Listings By Price Range



Compass New Jersey Market Report

COMPASS

 $\sim$   $\sim$   $\sim$   $\sim$   $\sim$ / / / / / / / //// | | | | | / ------

Compass makes no representations or warranties, express or implied, with respect to future market conditions or prices of residential product at the time the subject property or any competitive property is complete and ready for occupancy or with respect to any report, study, finding, recommendation or other information provided by Compass herein. Moreover, no warranty, express or implied, is made or should be assumed regarding the accuracy, adequacy, completeness, legality, reliability, merchantability or fitness for a particular purpose of any information, in part or whole, contained herein. All material i