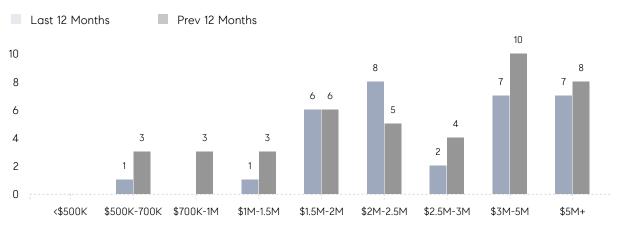

ASKING PRICE  | 86%         | 96%         |          |
|                | AVERAGE SOLD PRICE | \$4,651,500 | \$1,087,500 | 328%     |
|                | # OF CONTRACTS     | 2           | 2           | 0%       |
|                | NEW LISTINGS       | 3           | 3           | 0%       |
| Condo/Co-op/TH | AVERAGE DOM        | -           | -           | -        |
|                | % OF ASKING PRICE  | -           | -           |          |
|                | AVERAGE SOLD PRICE | -           | -           | -        |
|                | # OF CONTRACTS     | 0           | 0           | 0%       |
|                | NEW LISTINGS       | 0           | 0           | 0%       |

# \$4.6M

Average

Price



150% Increase From

# 286%

# Alpine

#### FEBRUARY 2023

#### Monthly Inventory





#### Contracts By Price Range

#### Listings By Price Range



COMPASS

 $\sim$   $\sim$   $\sim$   $\sim$   $\sim$ / / / / / / / //// | | | | | / ------

Compass makes no representations or warranties, express or implied, with respect to future market conditions or prices of residential product at the time the subject property or any competitive property is complete and ready for occupancy or with respect to any report, study, finding, recommendation or other information provided by Compass herein. Moreover, no warranty, express or implied, is made or should be assumed regarding the accuracy, adequacy, completeness, legality, reliability, merchantability or fitness for a particular purpose of any information, in part or whole, contained herein. All material is presented with the underst