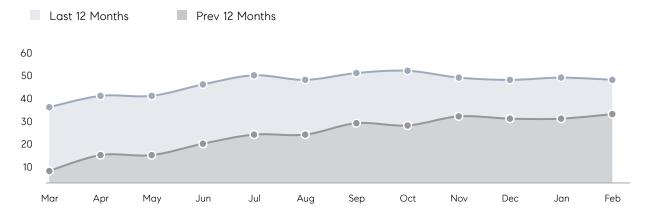

F ASKING PRICE  | 86%         | 96%         |          |
|                | AVERAGE SOLD PRICE | \$4,651,500 | \$1,087,500 | 328%     |
|                | # OF CONTRACTS     | 2           | 2           | 0%       |
|                | NEW LISTINGS       | 3           | 3           | 0%       |
| Condo/Co-op/TH | AVERAGE DOM        | -           | -           | -        |
|                | % OF ASKING PRICE  | -           | -           |          |
|                | AVERAGE SOLD PRICE | -           | -           | -        |
|                | # OF CONTRACTS     | 0           | 0           | 0%       |
|                | NEW LISTINGS       | 0           | 0           | 0%       |

# \$4.6M

Average

Price



150% Increase From

# 286%

# Alpine

#### FEBRUARY 2023

#### Monthly Inventory





#### Contracts By Price Range

#### Listings By Price Range



COMPASS

 $\sim$   $\sim$   $\sim$   $\sim$   $\sim$ / / / / / / / //// | | | | | / ------

Compass makes no representations or warranties, express or implied, with respect to future market conditions or prices of residential product at the time the subject property or any competitive property is complete and ready for occupancy or with respect to any report, study, finding, recommendation or other information provided by Compass herein. Moreover, no warranty, express or implied, is made or should be assumed regarding the accuracy, adequacy, completeness, legality, reliability, merchantability or fitness for a particular purpose of any information, in part or whole, contained herein. All material is presented with the under