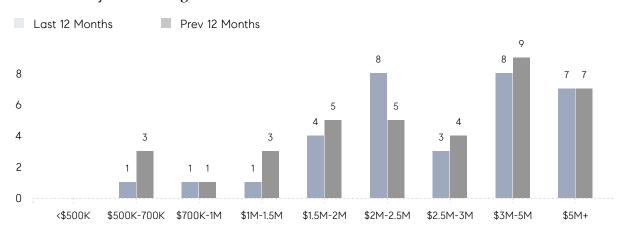

AGE SOLD PRICE | \$2,240,000 | \$2,250,000 | 0%       |
|                | # OF CONTRACTS     | 2           | 1           | 100%     |
|                | NEW LISTINGS       | 4           | 9           | -56%     |
| Condo/Co-op/TH | AVERAGE DOM        | -           | -           | -        |
|                | % OF ASKING PRICE  | -           | -           |          |
|                | AVERAGE SOLD PRICE | -           | -           | -        |
|                | # OF CONTRACTS     | 0           | 0           | 0%       |
|                | NEW LISTINGS       | 0           | 0           | 0%       |
|                |                    |             |             |          |

Apr 2023

Apr 2022

% Chanae

# Alpine

#### APRIL 2023

### Monthly Inventory



## Contracts By Price Range



## Listings By Price Range



# COMPASS



Compass makes no representations or warranties, express or implied, with respect to future market conditions or prices of residential product at the time the subject property or any competitive property is complete and ready for occupancy or with respect to any report, study, finding, recommendation or other information provided by Compass herein. Moreover, no warranty, express or implied, is made or should be assumed regarding the accuracy, adequacy, completeness, legality, reliability, merchantability or fitness for a particular purpose of any information, in part or whole, contained herein. All material is presented with the understanding that Compass shall not be deemed to provide legal, accounting or other professional services. This is not