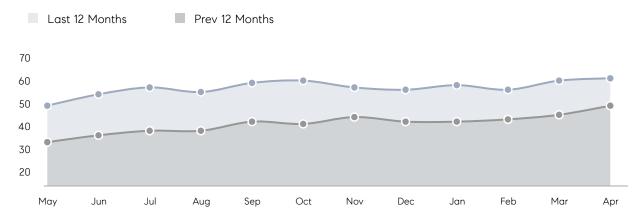

|
|                | AVERAGE SOLD PRICE | \$2,240,000 | \$2,250,000 | 0%       |
|                | # OF CONTRACTS     | 2           | 1           | 100%     |
|                | NEW LISTINGS       | 4           | 9           | -56%     |
| Condo/Co-op/TH | AVERAGE DOM        | -           | -           | -        |
|                | % OF ASKING PRICE  | -           | -           |          |
|                | AVERAGE SOLD PRICE | -           | -           | -        |
|                | # OF CONTRACTS     | 0           | 0           | 0%       |
|                | NEW LISTINGS       | 0           | 0           | 0%       |
|                |                    |             |             |          |

Apr 2023

Apr 2022

% Chanae

# Alpine

#### APRIL 2023

### Monthly Inventory



## Contracts By Price Range



## Listings By Price Range



# COMPASS



Compass makes no representations or warranties, express or implied, with respect to future market conditions or prices of residential product at the time the subject property or any competitive property is complete and ready for occupancy or with respect to any report, study, finding, recommendation or other information provided by Compass herein. Moreover, no warranty, express or implied, is made or should be assumed regarding the accuracy, adequacy, completeness, legality, reliability, merchantability or fitness for a particular purpose of any information, in part or whole, contained herein. All material is presented with the understanding that Compass shall not be deemed to provide legal, accounting or other pro