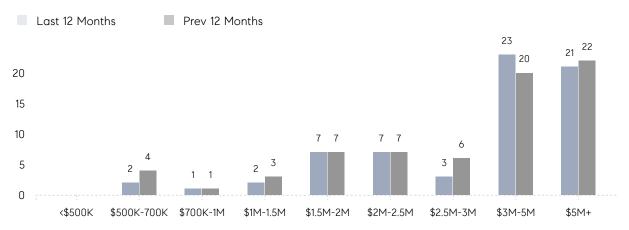

\$2,250,000 | 0%       |
|                | # OF CONTRACTS     | 2           | 1           | 100%     |
|                | NEW LISTINGS       | 4           | 9           | -56%     |
| Condo/Co-op/TH | AVERAGE DOM        | -           | -           | -        |
|                | % OF ASKING PRICE  | -           | -           |          |
|                | AVERAGE SOLD PRICE | -           | -           | -        |
|                | # OF CONTRACTS     | 0           | 0           | 0%       |
|                | NEW LISTINGS       | 0           | 0           | 0%       |
|                |                    |             |             |          |

Apr 2023

Apr 2022

% Chanae

# Alpine

#### APRIL 2023

### Monthly Inventory



## Contracts By Price Range



## Listings By Price Range



# COMPASS



Compass makes no representations or warranties, express or implied, with respect to future market conditions or prices of residential product at the time the subject property or any competitive property is complete and ready for occupancy or with respect to any report, study, finding, recommendation or other information provided by Compass herein. Moreover, no warranty, express or implied, is made or should be assumed regarding the accuracy, adequacy, completeness, legality, reliability, merchantability or fitness for a particular purpose of any information, in part or whole, contained herein. All material is presented with the understanding that Compass shall not be deemed to provide legal, accounting or other professional services. This is not intended to solicit the purch