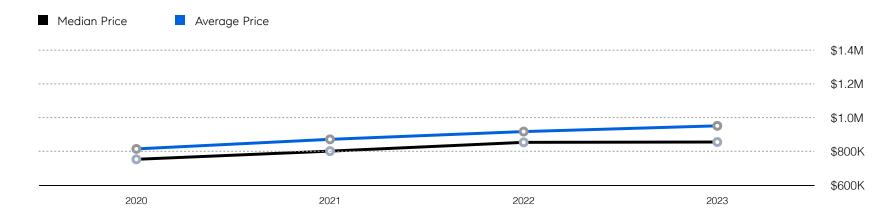

| # OF CONTRACTS | 47           | 42           | -10.6%   |
|                       | # NEW LISTINGS | 54           | 39           | -27.8%   |
| Condo/Co-op/Townhouse | # OF SALES     | 10           | 6            | -40.0%   |
|                       | SALES VOLUME   | \$6,510,389  | \$3,671,000  | -43.6%   |
|                       | MEDIAN PRICE   | \$606,000    | \$628,500    | 3.7%     |
|                       | AVERAGE PRICE  | \$651,039    | \$611,833    | -6.0%    |
|                       | AVERAGE DOM    | 28           | 23           | -17.9%   |
|                       | # OF CONTRACTS | 12           | 11           | -8.3%    |
|                       | # NEW LISTINGS | 12           | 11           | -8.3%    |

## Allendale

#### Historic Sales



#### Historic Sales Prices



### COMPASS

Source: Garden State MLS, 01/01/2021 to 06/30/2023 Source: NJMLS, 01/01/2021 to 06/30/2023 Source: Hudson MLS, 01/01/2021 to 06/30/2023

Compass is a licensed real estate broker and abides by Equal Housing Opportunity laws. All material presented herein is intended for informational purposes only. Information is compiled from sources deemed reliable but is subject to errors, omissions, changes in price, condition, sale, or withdrawal without notice. No statement is made as to the accuracy of any description. All measurements and square footages are approximate. This is not intended to solicit property already listed. Nothing herein shall be construed as legal, accounting or other professional advice outside the realm of real estate brokerage.