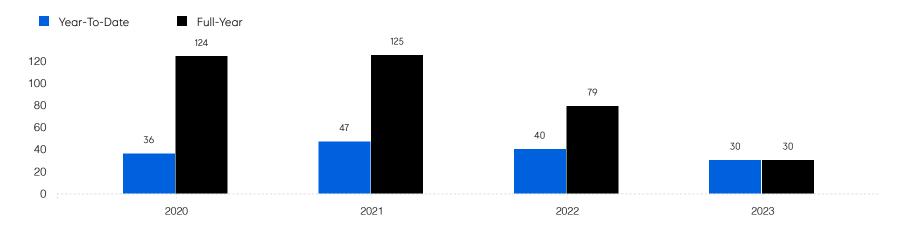

.1%   |
|                       | # OF CONTRACTS | 47           | 42           | -10.6%   |
|                       | # NEW LISTINGS | 54           | 39           | -27.8%   |
| Condo/Co-op/Townhouse | # OF SALES     | 10           | 6            | -40.0%   |
|                       | SALES VOLUME   | \$6,510,389  | \$3,671,000  | -43.6%   |
|                       | MEDIAN PRICE   | \$606,000    | \$628,500    | 3.7%     |
|                       | AVERAGE PRICE  | \$651,039    | \$611,833    | -6.0%    |
|                       | AVERAGE DOM    | 28           | 23           | -17.9%   |
|                       | # OF CONTRACTS | 12           | 11           | -8.3%    |
|                       | # NEW LISTINGS | 12           | 11           | -8.3%    |

## Allendale

#### Historic Sales



#### Historic Sales Prices



### COMPASS

Source: Garden State MLS, 01/01/2021 to 06/30/2023 Source: NJMLS, 01/01/2021 to 06/30/2023 Source: Hudson MLS, 01/01/2021 to 06/30/2023

Compass is a licensed real estate broker and abides by Equal Housing Opportunity laws. All material presented herein is intended for informational purposes only. Information is compiled from sources deemed reliable but is subject to errors, omissions, changes in price, condition, sale, or withdrawal without notice. No statement is made as to the accuracy of any description. All measurements and square footages are approximate. This is not intended to solicit property already listed. Nothing herein shall be construed as legal, accounting or other professional advice outside the realm of real estate brokerage.