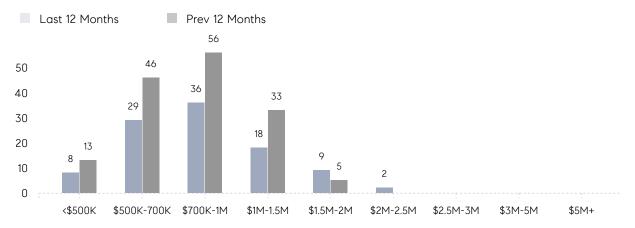

| 61%      |
|                | % OF ASKING PRICE  | 98%       | 101%      |          |
|                | AVERAGE SOLD PRICE | \$964,500 | \$851,200 | 13%      |
|                | # OF CONTRACTS     | 4         | 8         | -50%     |
|                | NEW LISTINGS       | 6         | 7         | -14%     |
| Condo/Co-op/TH | AVERAGE DOM        | 45        | 6         | 650%     |
|                | % OF ASKING PRICE  | 98%       | 101%      |          |
|                | AVERAGE SOLD PRICE | \$647,500 | \$611,667 | 6%       |
|                | # OF CONTRACTS     | 0         | 4         | 0%       |
|                | NEW LISTINGS       | 0         | 5         | 0%       |

Compass New Jersey Monthly Market Insights

# Allendale

#### SEPTEMBER 2022

#### Monthly Inventory





### Contracts By Price Range

#### Listings By Price Range



COMPASS

 $\sim$   $\sim$   $\sim$   $\sim$   $\sim$ / / / / / / / //// | | | | | / ------

Compass makes no representations or warranties, express or implied, with respect to future market conditions or prices of residential product at the time the subject property or any competitive property is complete and ready for occupancy or with respect to any report, study, finding, recommendation or other information provided by Compass herein. Moreover, no warranty, express or implied, is made or should be assumed regarding the accuracy, adequacy, completeness, legality, reliability, merchantability or fitness for a particular purpose of any information, in part or whole, contained herein. All material is presented with the understa