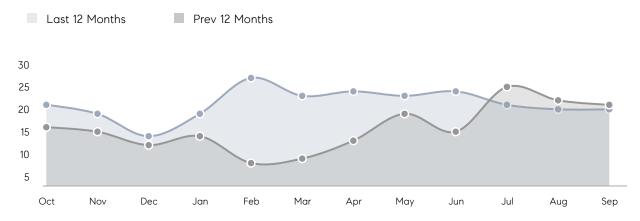

8        | 61%      |
|                | % OF ASKING PRICE  | 98%       | 101%      |          |
|                | AVERAGE SOLD PRICE | \$964,500 | \$851,200 | 13%      |
|                | # OF CONTRACTS     | 4         | 8         | -50%     |
|                | NEW LISTINGS       | 6         | 7         | -14%     |
| Condo/Co-op/TH | AVERAGE DOM        | 45        | 6         | 650%     |
|                | % OF ASKING PRICE  | 98%       | 101%      |          |
|                | AVERAGE SOLD PRICE | \$647,500 | \$611,667 | 6%       |
|                | # OF CONTRACTS     | 0         | 4         | 0%       |
|                | NEW LISTINGS       | 0         | 5         | 0%       |

Compass New Jersey Monthly Market Insights

# Allendale

#### SEPTEMBER 2022

#### Monthly Inventory





### Contracts By Price Range

#### Listings By Price Range



COMPASS

 $\sim$   $\sim$   $\sim$   $\sim$   $\sim$ / / / / / / / //// | | | | | / ------

Compass makes no representations or warranties, express or implied, with respect to future market conditions or prices of residential product at the time the subject property or any competitive property is complete and ready for occupancy or with respect to any report, study, finding, recommendation or other information provided by Compass herein. Moreover, no warranty, express or implied, is made or should be assumed regarding the accuracy, adequacy, completeness, legality, reliability, merchantability or fitness for a particular purpose of any information, in part or whole, contained herein. All material is presented with the unders