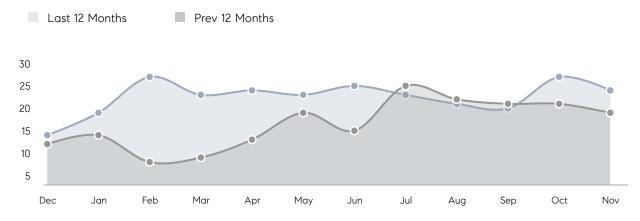

96%       |          |
|                | AVERAGE SOLD PRICE | \$605,000 | \$867,889 | -30%     |
|                | # OF CONTRACTS     | 7         | 4         | 75%      |
|                | NEW LISTINGS       | 4         | 3         | 33%      |
| Condo/Co-op/TH | AVERAGE DOM        | -         | -         | -        |
|                | % OF ASKING PRICE  | -         | -         |          |
|                | AVERAGE SOLD PRICE | -         | -         | -        |
|                | # OF CONTRACTS     | 1         | 1         | 0%       |
|                | NEW LISTINGS       | 1         | 1         | 0%       |
|                |                    |           |           |          |

Compass New Jersey Monthly Market Insights

# Allendale

#### NOVEMBER 2022

### Monthly Inventory





### Contracts By Price Range



COMPASS

 $\sim$   $\sim$   $\sim$   $\sim$   $\sim$ / / / / / / / //// | | | | | / ------

Compass makes no representations or warranties, express or implied, with respect to future market conditions or prices of residential product at the time the subject property or any competitive property is complete and ready for occupancy or with respect to any report, study, finding, recommendation or other information provided by Compass herein. Moreover, no warranty, express or implied, is made or should be assumed regarding the accuracy, adequacy, completeness, legality, reliability, merchantability or fitness for a particular purpose of any information, in part or whole, contained herein. All material is presented with the understanding that Compass shall not