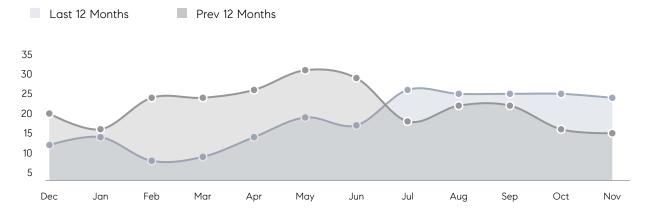

| AVERAGE DOM        | 29        | 52          | -44%   |
|                | % OF ASKING PRICE  | 97%       | 98%         |        |
|                | AVERAGE SOLD PRICE | \$887,625 | \$1,013,321 | -12%   |
|                | # OF CONTRACTS     | 4         | 8           | -50%   |
|                | NEW LISTINGS       | 3         | 5           | -40%   |
| Condo/Co-op/TH | AVERAGE DOM        | -         | 27          | -      |
|                | % OF ASKING PRICE  | -         | 97%         |        |
|                | AVERAGE SOLD PRICE | -         | \$338,333   | -      |
|                | # OF CONTRACTS     | 1         | 0           | 0%     |
|                | NEW LISTINGS       | 1         | 2           | -50%   |

# Allendale

#### NOVEMBER 2021

#### Monthly Inventory



#### Contracts By Price Range



#### Listings By Price Range



# COMPASS



Compass makes no representations or warranties, express or implied, with respect to future market conditions or prices of residential product at the time the subject property or any competitive property is complete and ready for occupancy or with respect to any report, study, finding, recommendation or other information provided by Compass herein. Moreover, no warranty, express or implied, is made or should be assumed regarding the accuracy, adequacy, completeness, legality, reliability, merchantability or fitness for a particular purpose of any information, in part or whole, contained herein. All material is presented with the understanding that Compass shall not be deemed to provide legal, accounting or other