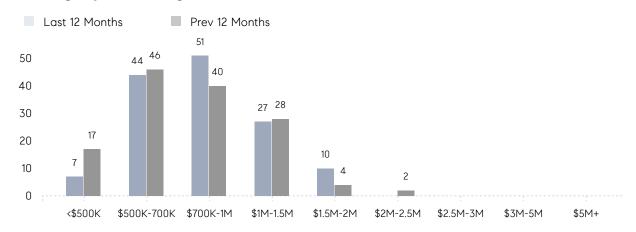

|
|                | % OF ASKING PRICE  | 97%       | 98%         |        |
|                | AVERAGE SOLD PRICE | \$887,625 | \$1,013,321 | -12%   |
|                | # OF CONTRACTS     | 4         | 8           | -50%   |
|                | NEW LISTINGS       | 3         | 5           | -40%   |
| Condo/Co-op/TH | AVERAGE DOM        | -         | 27          | -      |
|                | % OF ASKING PRICE  | -         | 97%         |        |
|                | AVERAGE SOLD PRICE | -         | \$338,333   | -      |
|                | # OF CONTRACTS     | 1         | 0           | 0%     |
|                | NEW LISTINGS       | 1         | 2           | -50%   |

# Allendale

#### NOVEMBER 2021

#### Monthly Inventory



#### Contracts By Price Range



#### Listings By Price Range



# COMPASS



Compass makes no representations or warranties, express or implied, with respect to future market conditions or prices of residential product at the time the subject property or any competitive property is complete and ready for occupancy or with respect to any report, study, finding, recommendation or other information provided by Compass herein. Moreover, no warranty, express or implied, is made or should be assumed regarding the accuracy, adequacy, completeness, legality, reliability, merchantability or fitness for a particular purpose of any information, in part or whole, contained herein. All material is presented with the understanding that Compass shall not be deemed to provide legal, accounting or other professional services. This is not intended to solicit the purch