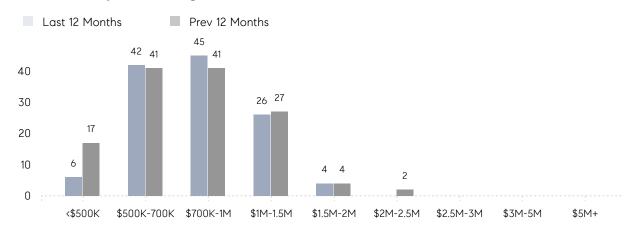

9        | 52          | -44%   |
|                | % OF ASKING PRICE  | 97%       | 98%         |        |
|                | AVERAGE SOLD PRICE | \$887,625 | \$1,013,321 | -12%   |
|                | # OF CONTRACTS     | 4         | 8           | -50%   |
|                | NEW LISTINGS       | 3         | 5           | -40%   |
| Condo/Co-op/TH | AVERAGE DOM        | -         | 27          | -      |
|                | % OF ASKING PRICE  | -         | 97%         |        |
|                | AVERAGE SOLD PRICE | -         | \$338,333   | -      |
|                | # OF CONTRACTS     | 1         | 0           | 0%     |
|                | NEW LISTINGS       | 1         | 2           | -50%   |

# Allendale

#### NOVEMBER 2021

#### Monthly Inventory



#### Contracts By Price Range



#### Listings By Price Range



# COMPASS



Compass makes no representations or warranties, express or implied, with respect to future market conditions or prices of residential product at the time the subject property or any competitive property is complete and ready for occupancy or with respect to any report, study, finding, recommendation or other information provided by Compass herein. Moreover, no warranty, express or implied, is made or should be assumed regarding the accuracy, adequacy, completeness, legality, reliability, merchantability or fitness for a particular purpose of any information, in part or whole, contained herein. All material is presented with the understanding that Compass shall not be deemed to provide legal, accounting or other professional services. This is n