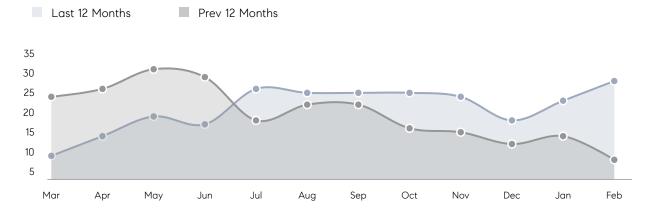

E DOM        | 14        | 19          | -26%     |
|                | % OF ASKING PRICE  | 112%      | 110%        |          |
|                | AVERAGE SOLD PRICE | \$575,000 | \$1,152,667 | -50%     |
|                | # OF CONTRACTS     | 7         | 7           | 0%       |
|                | NEW LISTINGS       | 7         | 11          | -36%     |
| Condo/Co-op/TH | AVERAGE DOM        | -         | 66          | -        |
|                | % OF ASKING PRICE  | -         | 95%         |          |
|                | AVERAGE SOLD PRICE | -         | \$513,333   | -        |
|                | # OF CONTRACTS     | 3         | 3           | 0%       |
|                | NEW LISTINGS       | 3         | 1           | 200%     |

# Allendale

#### MARCH 2022

#### Monthly Inventory



#### Contracts By Price Range



#### Listings By Price Range



# COMPASS



Compass makes no representations or warranties, express or implied, with respect to future market conditions or prices of residential product at the time the subject property or any competitive property is complete and ready for occupancy or with respect to any report, study, finding, recommendation or other information provided by Compass herein. Moreover, no warranty, express or implied, is made or should be assumed regarding the accuracy, adequacy, completeness, legality, reliability, merchantability or fitness for a particular purpose of any information, in part or whole, contained herein. All material is presented with the understanding that Compass shall not be deemed to provide legal, accounting or other