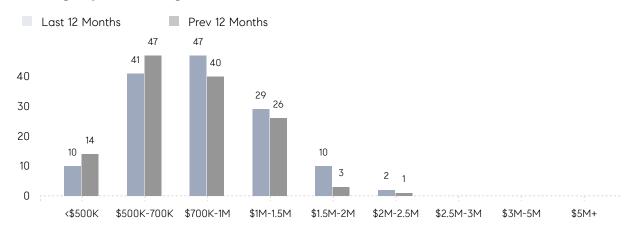

| % OF ASKING PRICE  | 112%      | 110%        |          |
|                | AVERAGE SOLD PRICE | \$575,000 | \$1,152,667 | -50%     |
|                | # OF CONTRACTS     | 7         | 7           | 0%       |
|                | NEW LISTINGS       | 7         | 11          | -36%     |
| Condo/Co-op/TH | AVERAGE DOM        | -         | 66          | -        |
|                | % OF ASKING PRICE  | -         | 95%         |          |
|                | AVERAGE SOLD PRICE | -         | \$513,333   | -        |
|                | # OF CONTRACTS     | 3         | 3           | 0%       |
|                | NEW LISTINGS       | 3         | 1           | 200%     |

# Allendale

#### MARCH 2022

#### Monthly Inventory



#### Contracts By Price Range



#### Listings By Price Range



# COMPASS



Compass makes no representations or warranties, express or implied, with respect to future market conditions or prices of residential product at the time the subject property or any competitive property is complete and ready for occupancy or with respect to any report, study, finding, recommendation or other information provided by Compass herein. Moreover, no warranty, express or implied, is made or should be assumed regarding the accuracy, adequacy, completeness, legality, reliability, merchantability or fitness for a particular purpose of any information, in part or whole, contained herein. All material is presented with the understanding that Compass shall not be deemed to provide legal, accounting or other professional services. This is not intended to solicit the purch