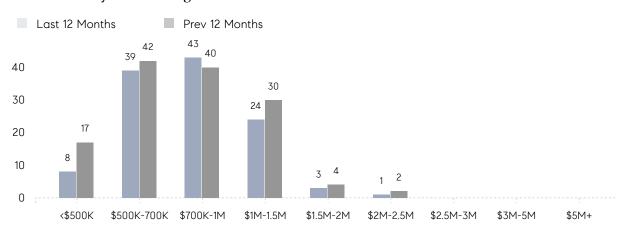

| -26%     |
|                | % OF ASKING PRICE  | 112%      | 110%        |          |
|                | AVERAGE SOLD PRICE | \$575,000 | \$1,152,667 | -50%     |
|                | # OF CONTRACTS     | 7         | 7           | 0%       |
|                | NEW LISTINGS       | 7         | 11          | -36%     |
| Condo/Co-op/TH | AVERAGE DOM        | -         | 66          | -        |
|                | % OF ASKING PRICE  | -         | 95%         |          |
|                | AVERAGE SOLD PRICE | -         | \$513,333   | -        |
|                | # OF CONTRACTS     | 3         | 3           | 0%       |
|                | NEW LISTINGS       | 3         | 1           | 200%     |

# Allendale

#### MARCH 2022

#### Monthly Inventory



#### Contracts By Price Range



#### Listings By Price Range



# COMPASS



Compass makes no representations or warranties, express or implied, with respect to future market conditions or prices of residential product at the time the subject property or any competitive property is complete and ready for occupancy or with respect to any report, study, finding, recommendation or other information provided by Compass herein. Moreover, no warranty, express or implied, is made or should be assumed regarding the accuracy, adequacy, completeness, legality, reliability, merchantability or fitness for a particular purpose of any information, in part or whole, contained herein. All material is presented with the understanding that Compass shall not be deemed to provide legal, accounting or other professional services. This is n