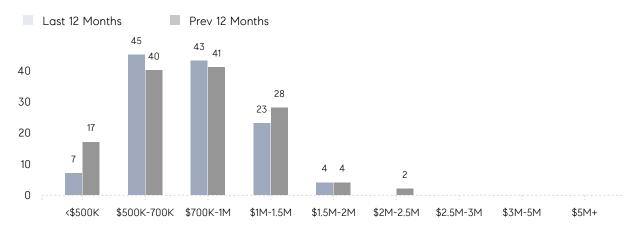

| -50%     |
|                | % OF ASKING PRICE  | 101%      | 97%         |          |
|                | AVERAGE SOLD PRICE | \$702,750 | \$1,033,188 | -32%     |
|                | # OF CONTRACTS     | 1         | 2           | -50%     |
|                | NEW LISTINGS       | 5         | 5           | 0%       |
| Condo/Co-op/TH | AVERAGE DOM        | 26        | 92          | -72%     |
|                | % OF ASKING PRICE  | 97%       | 95%         |          |
|                | AVERAGE SOLD PRICE | \$615,000 | \$637,500   | -4%      |
|                | # OF CONTRACTS     | 1         | 1           | 0%       |
|                | NEW LISTINGS       | 2         | 2           | 0%       |

# Allendale

#### JANUARY 2022

#### Monthly Inventory



#### Contracts By Price Range



#### Listings By Price Range



# COMPASS



Compass makes no representations or warranties, express or implied, with respect to future market conditions or prices of residential product at the time the subject property or any competitive property is complete and ready for occupancy or with respect to any report, study, finding, recommendation or other information provided by Compass herein. Moreover, no warranty, express or implied, is made or should be assumed regarding the accuracy, adequacy, completeness, legality, reliability, merchantability or fitness for a particular purpose of any information, in part or whole, contained herein. All material is presented with the understanding that Compass shall not be deemed to provide legal, accounting or other professional services. This is n