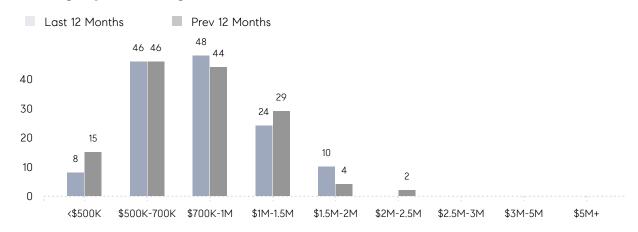

| % OF ASKING PRICE  | 101%      | 97%         |          |
|                | AVERAGE SOLD PRICE | \$702,750 | \$1,033,188 | -32%     |
|                | # OF CONTRACTS     | 1         | 2           | -50%     |
|                | NEW LISTINGS       | 5         | 5           | 0%       |
| Condo/Co-op/TH | AVERAGE DOM        | 26        | 92          | -72%     |
|                | % OF ASKING PRICE  | 97%       | 95%         |          |
|                | AVERAGE SOLD PRICE | \$615,000 | \$637,500   | -4%      |
|                | # OF CONTRACTS     | 1         | 1           | 0%       |
|                | NEW LISTINGS       | 2         | 2           | 0%       |

# Allendale

#### JANUARY 2022

#### Monthly Inventory



#### Contracts By Price Range



#### Listings By Price Range



# COMPASS



Compass makes no representations or warranties, express or implied, with respect to future market conditions or prices of residential product at the time the subject property or any competitive property is complete and ready for occupancy or with respect to any report, study, finding, recommendation or other information provided by Compass herein. Moreover, no warranty, express or implied, is made or should be assumed regarding the accuracy, adequacy, completeness, legality, reliability, merchantability or fitness for a particular purpose of any information, in part or whole, contained herein. All material is presented with the understanding that Compass shall not be deemed to provide legal, accounting or other professional services. This is not intended to solicit the purch