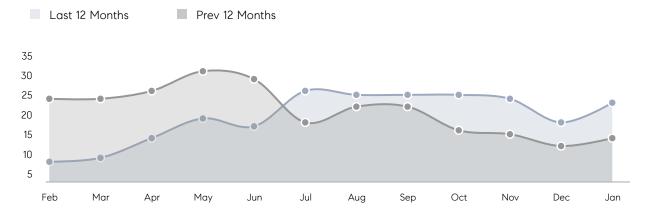

DOM        | 22        | 44          | -50%     |
|                | % OF ASKING PRICE  | 101%      | 97%         |          |
|                | AVERAGE SOLD PRICE | \$702,750 | \$1,033,188 | -32%     |
|                | # OF CONTRACTS     | 1         | 2           | -50%     |
|                | NEW LISTINGS       | 5         | 5           | 0%       |
| Condo/Co-op/TH | AVERAGE DOM        | 26        | 92          | -72%     |
|                | % OF ASKING PRICE  | 97%       | 95%         |          |
|                | AVERAGE SOLD PRICE | \$615,000 | \$637,500   | -4%      |
|                | # OF CONTRACTS     | 1         | 1           | 0%       |
|                | NEW LISTINGS       | 2         | 2           | 0%       |

# Allendale

#### JANUARY 2022

#### Monthly Inventory



#### Contracts By Price Range



#### Listings By Price Range



# COMPASS



Compass makes no representations or warranties, express or implied, with respect to future market conditions or prices of residential product at the time the subject property or any competitive property is complete and ready for occupancy or with respect to any report, study, finding, recommendation or other information provided by Compass herein. Moreover, no warranty, express or implied, is made or should be assumed regarding the accuracy, adequacy, completeness, legality, reliability, merchantability or fitness for a particular purpose of any information, in part or whole, contained herein. All material is presented with the understanding that Compass shall not be deemed to provide legal, accounting or other