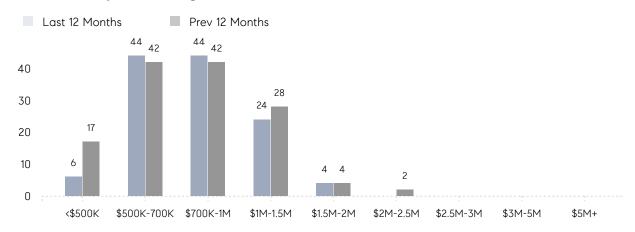

|                | % OF ASKING PRICE  | 101%      | 99%       |          |
|                | AVERAGE SOLD PRICE | \$909,875 | \$778,876 | 17%      |
|                | # OF CONTRACTS     | 3         | 3         | 0%       |
|                | NEW LISTINGS       | 0         | 3         | 0%       |
| Condo/Co-op/TH | AVERAGE DOM        | -         | 18        | -        |
|                | % OF ASKING PRICE  | -         | 110%      |          |
|                | AVERAGE SOLD PRICE | -         | \$310,000 | -        |
|                | # OF CONTRACTS     | 1         | 2         | -50%     |
|                | NEW LISTINGS       | 0         | 0         | 0%       |

# Compass New Jersey Market Report

## Allendale

### DECEMBER 2021

### Monthly Inventory



### Contracts By Price Range



### Listings By Price Range



# COMPASS



Compass makes no representations or warranties, express or implied, with respect to future market conditions or prices of residential product at the time the subject property or any competitive property is complete and ready for occupancy or with respect to any report, study, finding, recommendation or other information provided by Compass herein. Moreover, no warranty, express or implied, is made or should be assumed regarding the accuracy, adequacy, completeness, legality, reliability, merchantability or fitness for a particular purpose of any information, in part or whole, contained herein. All material is presented with the understanding that Compass shall not be deemed to provide legal, accounting or other professional services. This is no