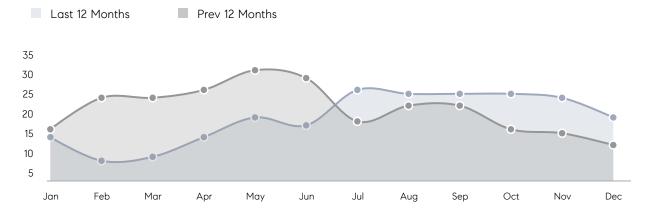

| 50        | -4%      |
|                | % OF ASKING PRICE  | 101%      | 99%       |          |
|                | AVERAGE SOLD PRICE | \$909,875 | \$778,876 | 17%      |
|                | # OF CONTRACTS     | 3         | 3         | 0%       |
|                | NEW LISTINGS       | 0         | 3         | 0%       |
| Condo/Co-op/TH | AVERAGE DOM        | -         | 18        | -        |
|                | % OF ASKING PRICE  | -         | 110%      |          |
|                | AVERAGE SOLD PRICE | -         | \$310,000 | -        |
|                | # OF CONTRACTS     | 1         | 2         | -50%     |
|                | NEW LISTINGS       | 0         | 0         | 0%       |

# Compass New Jersey Market Report

## Allendale

### DECEMBER 2021

### Monthly Inventory



### Contracts By Price Range



### Listings By Price Range



# COMPASS



Compass makes no representations or warranties, express or implied, with respect to future market conditions or prices of residential product at the time the subject property or any competitive property is complete and ready for occupancy or with respect to any report, study, finding, recommendation or other information provided by Compass herein. Moreover, no warranty, express or implied, is made or should be assumed regarding the accuracy, adequacy, completeness, legality, reliability, merchantability or fitness for a particular purpose of any information, in part or whole, contained herein. All material is presented with the understanding that Compass shall not be deemed to provide legal, accounting or other p