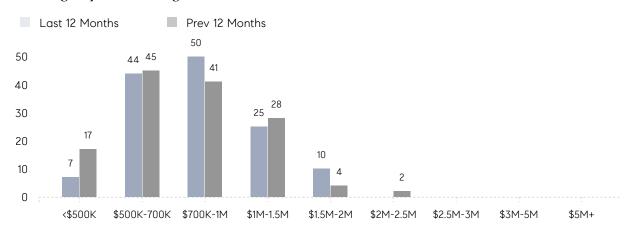

PRICE  | 101%      | 99%       |          |
|                | AVERAGE SOLD PRICE | \$909,875 | \$778,876 | 17%      |
|                | # OF CONTRACTS     | 3         | 3         | 0%       |
|                | NEW LISTINGS       | 0         | 3         | 0%       |
| Condo/Co-op/TH | AVERAGE DOM        | -         | 18        | -        |
|                | % OF ASKING PRICE  | -         | 110%      |          |
|                | AVERAGE SOLD PRICE | -         | \$310,000 | -        |
|                | # OF CONTRACTS     | 1         | 2         | -50%     |
|                | NEW LISTINGS       | 0         | 0         | 0%       |

# Compass New Jersey Market Report

## Allendale

### DECEMBER 2021

### Monthly Inventory



### Contracts By Price Range



### Listings By Price Range



# COMPASS



Compass makes no representations or warranties, express or implied, with respect to future market conditions or prices of residential product at the time the subject property or any competitive property is complete and ready for occupancy or with respect to any report, study, finding, recommendation or other information provided by Compass herein. Moreover, no warranty, express or implied, is made or should be assumed regarding the accuracy, adequacy, completeness, legality, reliability, merchantability or fitness for a particular purpose of any information, in part or whole, contained herein. All material is presented with the understanding that Compass shall not be deemed to provide legal, accounting or other professional services. This is not intended to solicit the purch